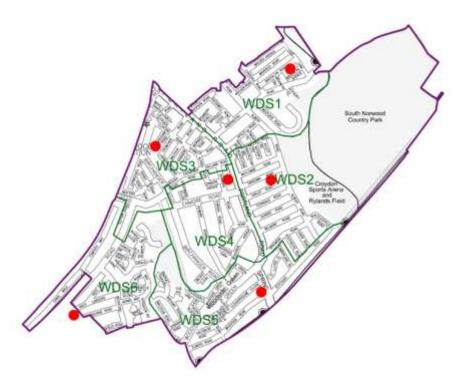

# **Current Polling Station and Polling District Information**

WDS1 - The Den (Scout Hut), 30 Love Lane, South Norwood, London, SE25 4NG

Number of properties 1220 Total number of Electors 2081 Number of postal voters 304

WDS2 - Oasis Academy Ryelands Nursey, Oakley Road, SE25 4XG

Number of properties 1114
Total number of Electors 1912
Number of postal voters 316

WDS3 - South Norwood Academy, Gresham Road Entrance, South Norwood, London,

**SE25 5QP** 

Number of properties 1484 Total number of Electors 2233 Number of postal voters 331

WDS4 - South Norwood Leisure Centre, Studio 2, Portland Road, London, SE25 4PT

Number of properties 1154
Total number of Electors 1672
Number of postal voters 210

**WDS5** - Woodside Baptist Church - Hall Adjoining, Spring Lane, South Norwood, London,

**SE25 4SP** 

Number of properties 1185 Total number of Electors 1912 Number of postal voters 275

WDS6 - Robert Fitzroy Academy, Northway Road, Croydon, CR0 6JJ

Number of properties 1170 Total number of Electors 2096 Number of postal voters 297

# Summary of current arrangements and recommendations:

The current division of the Ward is satisfactory, with the exception of a small number of properties which are in the incorrect polling districts.