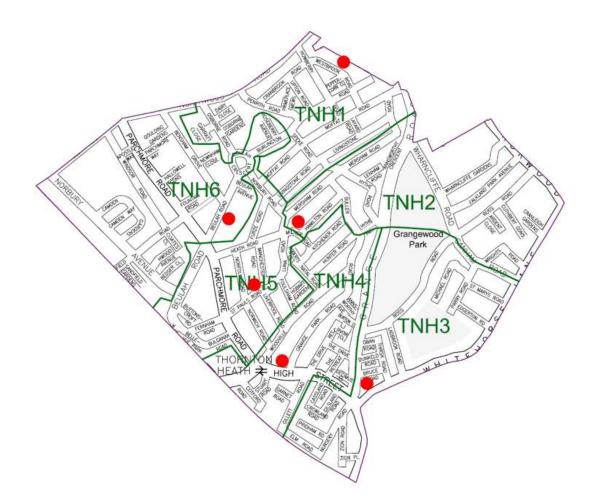

### **Current Polling Station and Polling District Information**

TNH1 - Southside Baptist Church, 24 Westbrook Road, Thornton Heath, Surrey, CR7 8PSNumber of properties1215Total number of Electors2057Number of postal voters274

TNH2 - Mersham Road Fellowship, Elim Pentecostal Church, Mersham Road, ThorntonHeath, CR7 8NSNumber of properties1253Total number of Electors2114Number of postal voters397

**TNH3** - St Alban's Church Hall, 1 Whitehorse Lane, South Norwood, London, SE25 6RDNumber of properties1143Total number of Electors2000Number of postal voters253

**TNH4** - Thornton Heath Leisure Centre, 80-110 High Street, Thornton Heath, Surrey, CR7 8LF

| Number of properties     | 1262 |
|--------------------------|------|
| Total number of Electors | 1928 |
| Number of postal voters  | 240  |

**TNH5** - St Paul's Church and Spring Community Centre, St Paul's Road, Thornton Heath,CR7 8NBNumber of properties1139

|                          | 1139 |
|--------------------------|------|
| Total number of Electors | 1693 |
| Number of postal voters  | 257  |

**TNH6** - Beulah Junior School, Beulah Road, Thornton Heath, Surrey, CR7 8JFNumber of properties1322Total number of Electors2044Number of postal voters279

# Summary of current arrangements and recommendations:

The current division of the Ward is satisfactory, with the exception of a small number of properties which are in the incorrect polling district.

1 - 145 Grange Road SE25 6TQ all on the electoral register in polling district THN3 but they should be in Polling District THN4. 209 electors are affected this.