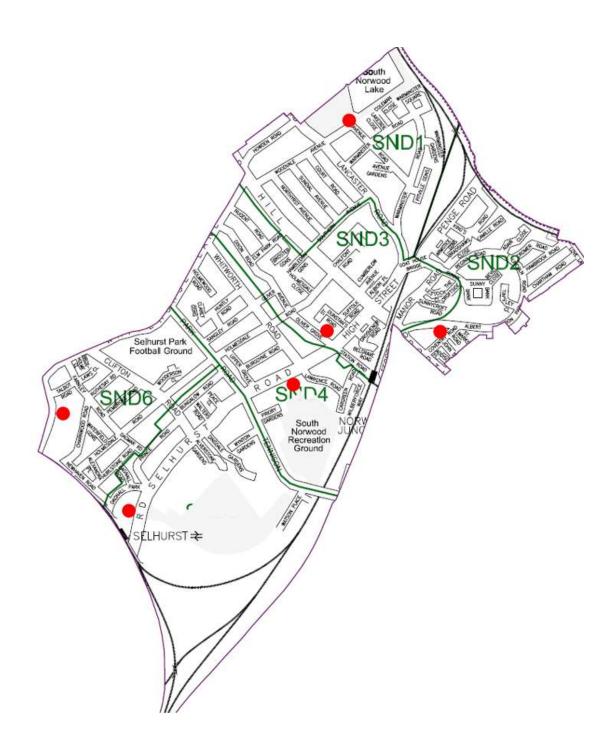

### **Current Polling Station and Polling District Information.**

SND1 - Waterside Centre, 26 Avenue Road, South Norwood, London, SE25 4DXNumber of properties1145Total number of Electors1963Number of postal voters279

SND2 - Church Hall adjacent to St Mark's School, St Mark's School, Albert Road, South<br/>Norwood, London, SE25 4JE<br/>Number of properties1411<br/>1954<br/>294

SND3 - The Polish Community Centre, 6 Oliver Grove, South Norwood, London, SE25 6EJNumber of properties1555Total number of Electors2115Number of postal voters312

SND4 - Holy Innocents` Church Hall, Selhurst Road, South Norwood, London, SE25 6XXNumber of properties1377Total number of Electors1942Number of postal voters323

SND5 - Croydon Seventh Day Adventist, Church Hall, Selhurst Road, South Norwood,<br/>London, SE25 6LHNumber of properties1227Total number of Electors1877Number of postal voters257

**SND6** - Whitehorse Manor Junior School, Whitehorse Road, Thornton Heath, Surrey, CR7 8SB

| Number of properties     | 804  |
|--------------------------|------|
| Total number of Electors | 1347 |
| Number of postal voters  | 199  |

## Summary of current arrangements and recommendations:

The current division of the Ward is satisfactory, with the exception of a small number of properties which are in the incorrect polling district.

23 - 135 Clifton Road SE25 are currently on the electoral register in SND5 polling district, but they should be in polling district SND6. 116 electors are affected by this.

Other than this, the electorates for each polling district are within the Electoral Commissions recommended number of electors per polling station and there is no over-whelming case for changing the boundaries so soon after the introduction of new ward and polling district boundaries in 2018.