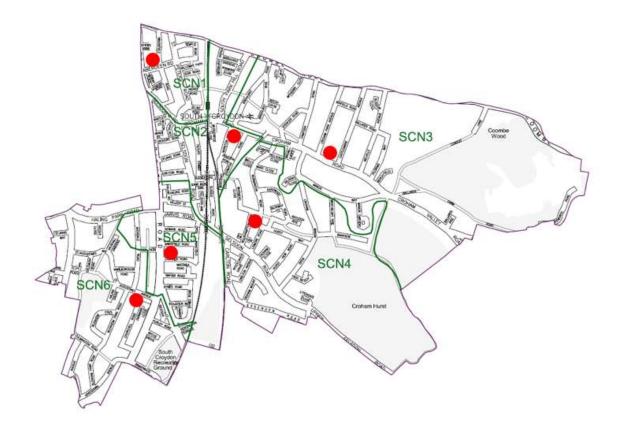

# Current Polling Station and Polling District Information.

| <b>SCN1</b> - South Croydon Unite  | ed Reformed, Church Hall, Heathfield Road, Croydon, CR0 1EY |
|------------------------------------|-------------------------------------------------------------|
| Number of properties               | 1013                                                        |
| Total number of Electors           | 1331                                                        |
| Number of postal voters            | 212                                                         |
| <b>SCN2</b> - Croham Road Baptis   | st Church, 52 Croham Road, South Croydon, CR2 7BA           |
| Number of properties               | 1510                                                        |
| Total number of Electors           | 2083                                                        |
| Number of postal voters            | 316                                                         |
| <b>SCN3</b> - St Paul's United Ref | formed Church, Youth Room, Croham Park Avenue & Croham      |
| Rd, South Croydon, CR2 7H          | N                                                           |
| Number of properties               | 1418                                                        |
| Total number of Electors           | 2206                                                        |
| Number of postal voters            | 433                                                         |
| <b>SCN4</b> - Room G4 Emmanue      | el Centre, Rockhampton Road, South Croydon, CR2 7AQ         |
| Number of properties               | 1044                                                        |
| Total number of Electors           | 1822                                                        |
| Number of postal voters            | 333                                                         |
| <b>SCN5</b> - Baptist Church Hall, | 215 Brighton Road, South Croydon, CR2 6EJ                   |
| Number of properties               | 1126                                                        |
| Total number of Electors           | 1685                                                        |
| Number of postal voters            | 231                                                         |
| <b>SCN6</b> - St Augustine`s Chur  | ch Centre, St Augustine`s Avenue, South Croydon, CR2 6BA    |
| Number of properties               | 1760                                                        |
| Total number of Electors           | 2611                                                        |
| Number of postal voters            | 421                                                         |