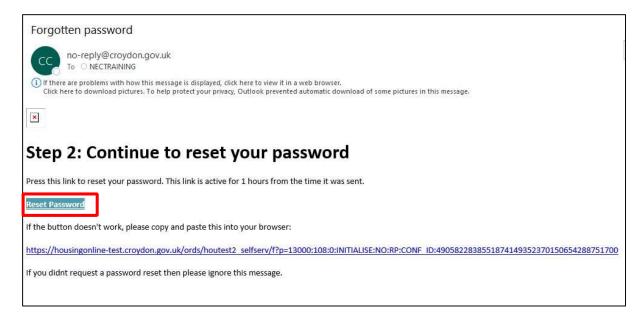

### Forgotten password

Forgotten password option is available as highlighted below to use in case a user needs to recover their password.

| Show |
|------|
|      |

Clicking on this link will present this screen below. Please enter your **email address** in the box provided and click on **Reset Password**.

Use the Reset Password link on the email and follow the instructions to recover your password. The email will be sent from no-reply@croydon.gov.uk. Use this link within the hour to progress with the password reset. If this does not work, there is a link included in the email which can be copied and pasted manually into a browser. Please remember to check your spam folder before you call us on 0208 726 6000 for support