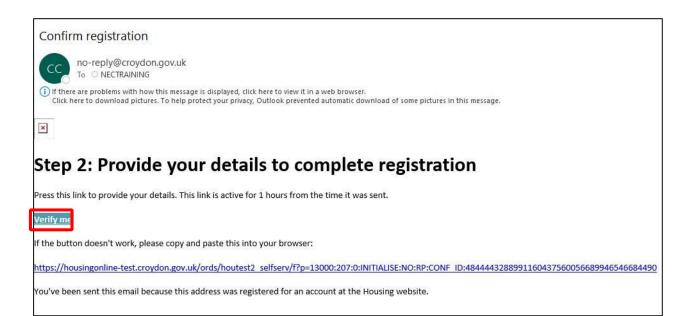

Access the email account supplied as part of registration and click on the **Verify Me** link as highlighted below. If this does not work there is a link included in the email which can be copied and pasted manually into a browser.

This will send a verification link to the email provided – please make sure this is validated within the hour. The email will be sent from no-reply@croydon.gov.uk. Please remember to check your spam folder as sometimes emails might be sent to spam dependent of setting. If you don't receive an email please contact Customer Services on 0208 726 6000 **If this email expires or a wrong email was provided, you will need to start the** 