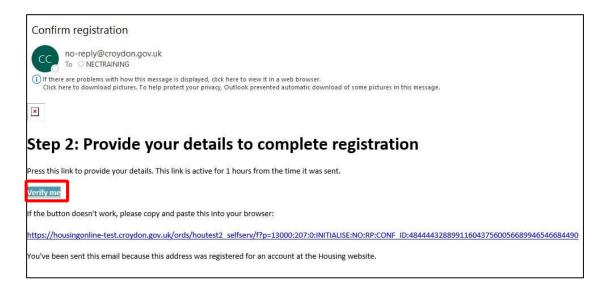

Access the email account supplied as part of registration and click on the **Verify Me** link as highlighted below. If this does not work, there is a link included in the email which can be copied and pasted manually into a browser.

This will send a verification link to the email provided. The email will be sent from noreply@croydon.gov.uk. Use this link within the hour to progress with the registration. Please remember to check your spam folder as sometimes emails might be sent to spam dependent of setting. If you don't receive an email, please contact customer services on 0208 726 6000 If this email expires or a wrong email was provided, you will need to start the registration process again.