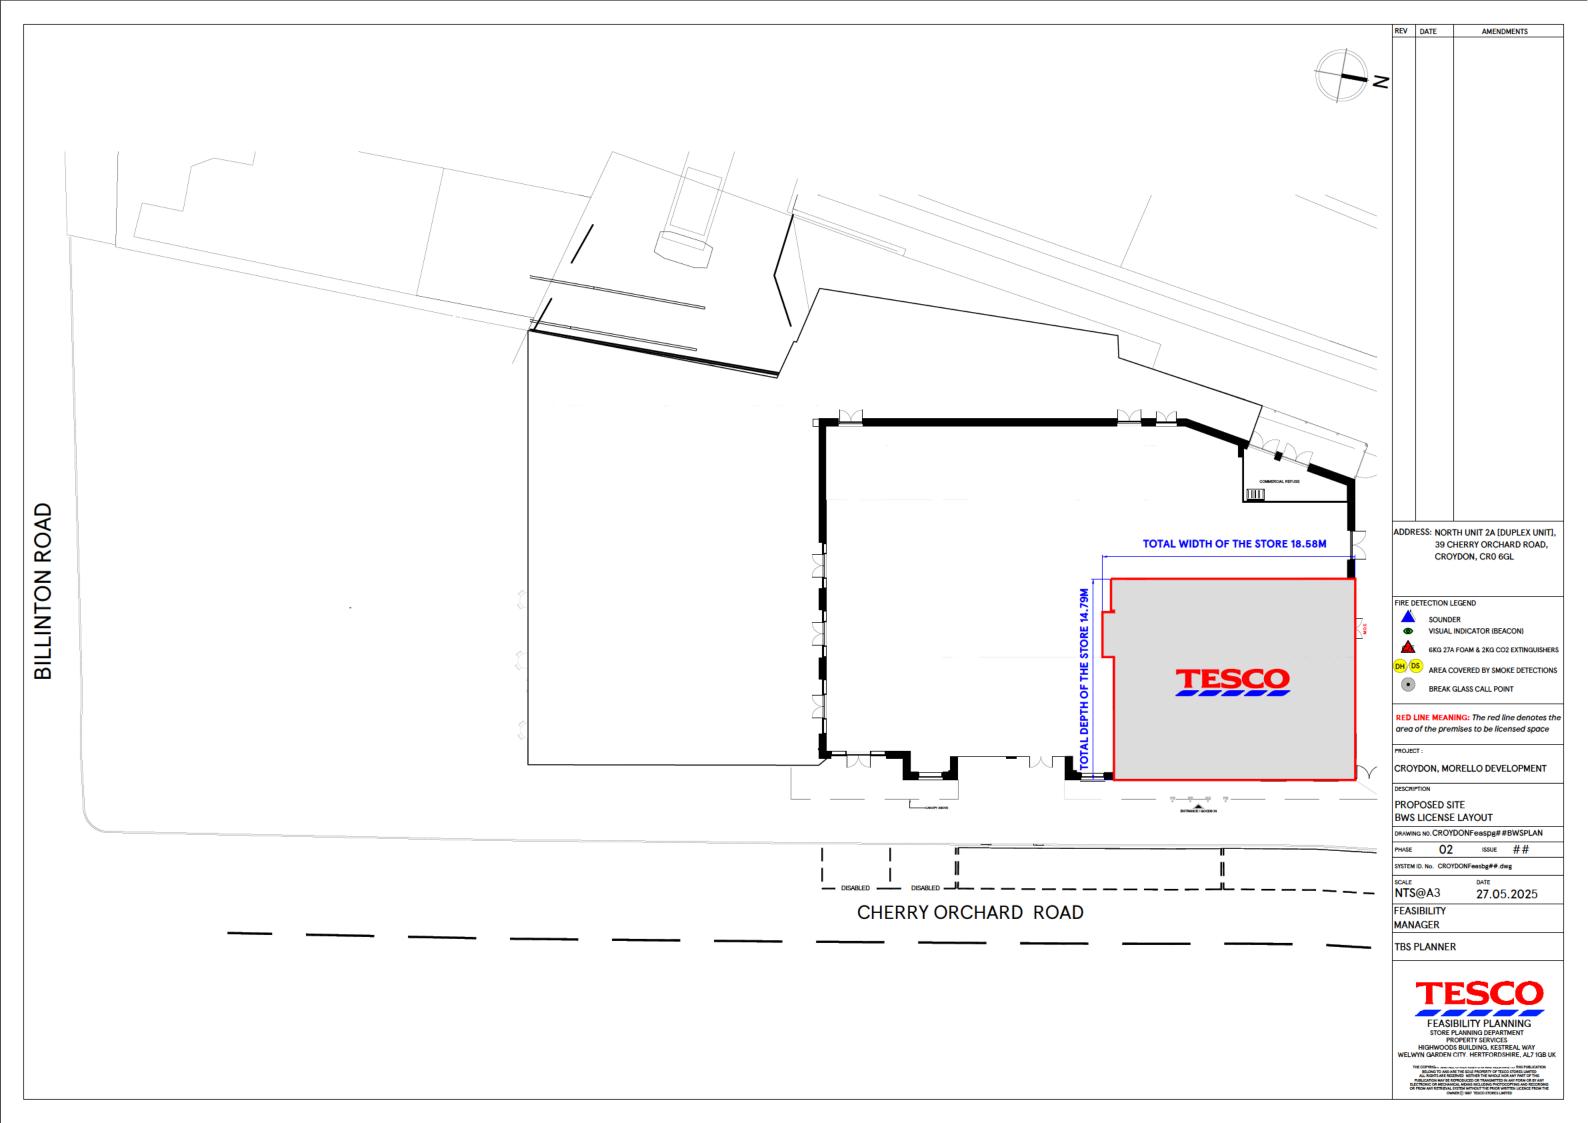

### **New Premises Licence**

| Premises Details                      |                                                   |
|---------------------------------------|---------------------------------------------------|
|                                       |                                                   |
| Premises Address *                    | 39 CHERRY ORCHARD ROAD CROYDON CROYDON CR0<br>6GL |
| Telephone number at premises (if any) |                                                   |
| Non-domestic value of premises. *     | £0                                                |

|   | REV                   | DATE                             | AMENDMENTS                                                                                                                                                                                                                                                                                                                                     |
|---|-----------------------|----------------------------------|------------------------------------------------------------------------------------------------------------------------------------------------------------------------------------------------------------------------------------------------------------------------------------------------------------------------------------------------|
|   |                       |                                  |                                                                                                                                                                                                                                                                                                                                                |
|   |                       |                                  |                                                                                                                                                                                                                                                                                                                                                |
|   |                       |                                  |                                                                                                                                                                                                                                                                                                                                                |
|   |                       |                                  |                                                                                                                                                                                                                                                                                                                                                |
| / |                       |                                  |                                                                                                                                                                                                                                                                                                                                                |
|   |                       |                                  |                                                                                                                                                                                                                                                                                                                                                |
|   |                       |                                  |                                                                                                                                                                                                                                                                                                                                                |
|   |                       |                                  |                                                                                                                                                                                                                                                                                                                                                |
|   |                       |                                  |                                                                                                                                                                                                                                                                                                                                                |
|   |                       |                                  |                                                                                                                                                                                                                                                                                                                                                |
|   |                       |                                  |                                                                                                                                                                                                                                                                                                                                                |
|   |                       |                                  |                                                                                                                                                                                                                                                                                                                                                |
|   |                       |                                  |                                                                                                                                                                                                                                                                                                                                                |
|   |                       |                                  |                                                                                                                                                                                                                                                                                                                                                |
|   |                       |                                  |                                                                                                                                                                                                                                                                                                                                                |
|   |                       |                                  |                                                                                                                                                                                                                                                                                                                                                |
|   |                       |                                  |                                                                                                                                                                                                                                                                                                                                                |
|   |                       |                                  |                                                                                                                                                                                                                                                                                                                                                |
|   |                       |                                  |                                                                                                                                                                                                                                                                                                                                                |
|   | ADDR                  | ESS: NOR                         | TH UNIT 2A [DUPLEX UNIT],                                                                                                                                                                                                                                                                                                                      |
| , |                       |                                  | HERRY ORCHARD ROAD,<br>YDON, CR0 6GL                                                                                                                                                                                                                                                                                                           |
|   |                       |                                  |                                                                                                                                                                                                                                                                                                                                                |
|   | FIRE D                | ETECTION L                       | EGEND                                                                                                                                                                                                                                                                                                                                          |
|   | 0                     | SOUND                            | ER<br>INDICATOR (BEACON)                                                                                                                                                                                                                                                                                                                       |
|   |                       |                                  | FOAM & 2KG CO2 EXTINGUISHERS                                                                                                                                                                                                                                                                                                                   |
|   | <mark>оно</mark><br>• |                                  | OVERED BY SMOKE DETECTIONS                                                                                                                                                                                                                                                                                                                     |
|   |                       |                                  |                                                                                                                                                                                                                                                                                                                                                |
|   |                       |                                  | ING: The red line denotes the<br>mises to be licensed space                                                                                                                                                                                                                                                                                    |
|   |                       |                                  | RELLO DEVELOPMENT                                                                                                                                                                                                                                                                                                                              |
|   | DESCRI                | TION                             |                                                                                                                                                                                                                                                                                                                                                |
|   |                       |                                  | ETAIL BWS LICENSE<br>ROUND FLOOR LEVEL                                                                                                                                                                                                                                                                                                         |
|   |                       |                                  | DONFeasgag##BWSPLAN                                                                                                                                                                                                                                                                                                                            |
|   | PHASE                 |                                  | ISSUE ##<br>/DONFeesrg##.dwg<br>/DONFeesbg##.dwg                                                                                                                                                                                                                                                                                               |
|   | SCALE                 | 0@A3                             | DATE                                                                                                                                                                                                                                                                                                                                           |
|   | FEAS                  | IBILITY                          | 27.00.2020                                                                                                                                                                                                                                                                                                                                     |
|   |                       | ager<br>Plannef                  | 2                                                                                                                                                                                                                                                                                                                                              |
| / |                       |                                  | -                                                                                                                                                                                                                                                                                                                                              |
| / |                       | T                                | ESCO                                                                                                                                                                                                                                                                                                                                           |
|   |                       |                                  | BILITY PLANNING                                                                                                                                                                                                                                                                                                                                |
|   |                       | STORE F                          | PLANNING DEPARTMENT                                                                                                                                                                                                                                                                                                                            |
|   |                       | YN GARDEN                        | S BUILDING, KESTREAL WAY<br>CITY. HERTFORDSHIRE, AL7 1GB UK                                                                                                                                                                                                                                                                                    |
|   |                       | BELONG TO AND ALL RIGHTS ARE RES | CUITED ANALYSIS MADE ANALYSIS IN THE FULLICATION<br>IS THE SOLE PROPERTY OF TESCO STORES LAINTED<br>ERVED NEETINE THE WHICH NOR ANY PART OF THIS<br>FROUCECE OF THANKINTTEIN IN ANY FORM OR BY ANY<br>CAL, MEANS INCLUDING PHOTOCOPYING AND RECORDING<br>STERM WITHOUT THE FINGUR WHITEIN LICENCE FROM THE<br>HERE'S 1987 TESCO STORES LAINTED |