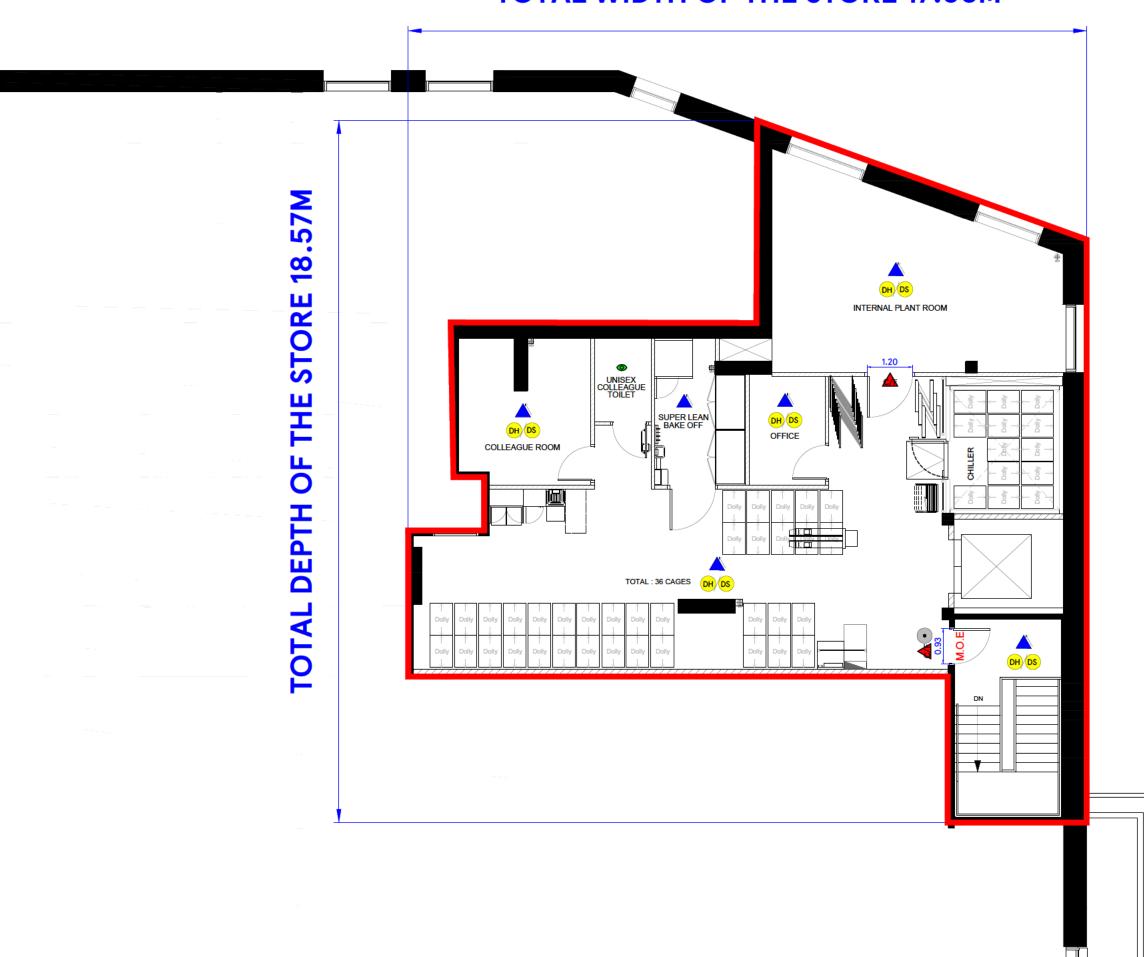

# TOTAL WIDTH OF THE STORE 17.95M

| <br>REV                                                    | DATE                   | AMENDMENTS                                                                                                                                                                                                                                                                                                                                                        |
|------------------------------------------------------------|------------------------|-------------------------------------------------------------------------------------------------------------------------------------------------------------------------------------------------------------------------------------------------------------------------------------------------------------------------------------------------------------------|
|                                                            |                        |                                                                                                                                                                                                                                                                                                                                                                   |
|                                                            |                        |                                                                                                                                                                                                                                                                                                                                                                   |
|                                                            |                        |                                                                                                                                                                                                                                                                                                                                                                   |
|                                                            |                        |                                                                                                                                                                                                                                                                                                                                                                   |
|                                                            |                        |                                                                                                                                                                                                                                                                                                                                                                   |
|                                                            |                        |                                                                                                                                                                                                                                                                                                                                                                   |
|                                                            |                        |                                                                                                                                                                                                                                                                                                                                                                   |
|                                                            |                        |                                                                                                                                                                                                                                                                                                                                                                   |
|                                                            |                        |                                                                                                                                                                                                                                                                                                                                                                   |
|                                                            |                        |                                                                                                                                                                                                                                                                                                                                                                   |
|                                                            |                        |                                                                                                                                                                                                                                                                                                                                                                   |
|                                                            |                        |                                                                                                                                                                                                                                                                                                                                                                   |
|                                                            |                        |                                                                                                                                                                                                                                                                                                                                                                   |
|                                                            |                        |                                                                                                                                                                                                                                                                                                                                                                   |
|                                                            |                        |                                                                                                                                                                                                                                                                                                                                                                   |
|                                                            |                        |                                                                                                                                                                                                                                                                                                                                                                   |
|                                                            |                        |                                                                                                                                                                                                                                                                                                                                                                   |
|                                                            |                        |                                                                                                                                                                                                                                                                                                                                                                   |
|                                                            |                        |                                                                                                                                                                                                                                                                                                                                                                   |
|                                                            |                        |                                                                                                                                                                                                                                                                                                                                                                   |
|                                                            |                        |                                                                                                                                                                                                                                                                                                                                                                   |
|                                                            |                        |                                                                                                                                                                                                                                                                                                                                                                   |
|                                                            |                        |                                                                                                                                                                                                                                                                                                                                                                   |
|                                                            |                        |                                                                                                                                                                                                                                                                                                                                                                   |
|                                                            |                        |                                                                                                                                                                                                                                                                                                                                                                   |
|                                                            |                        |                                                                                                                                                                                                                                                                                                                                                                   |
|                                                            |                        |                                                                                                                                                                                                                                                                                                                                                                   |
|                                                            |                        |                                                                                                                                                                                                                                                                                                                                                                   |
| ADDR                                                       | ESS: NOR               | TH UNIT 2A [DUPLEX UNIT],                                                                                                                                                                                                                                                                                                                                         |
|                                                            |                        | HERRY ORCHARD ROAD,<br>YDON, CR0 6GL                                                                                                                                                                                                                                                                                                                              |
|                                                            | CRU                    | TDON, CRU BGL                                                                                                                                                                                                                                                                                                                                                     |
|                                                            |                        |                                                                                                                                                                                                                                                                                                                                                                   |
| FIRE D                                                     | ETECTION L             | EGEND                                                                                                                                                                                                                                                                                                                                                             |
|                                                            | SOUND                  | ER                                                                                                                                                                                                                                                                                                                                                                |
| •                                                          |                        | INDICATOR (BEACON)                                                                                                                                                                                                                                                                                                                                                |
|                                                            |                        | FOAM & 2KG CO2 EXTINGUISHERS                                                                                                                                                                                                                                                                                                                                      |
| OH (P                                                      | AREA C                 | OVERED BY SMOKE DETECTIONS                                                                                                                                                                                                                                                                                                                                        |
| $\bullet$                                                  | BREAK                  | GLASS CALL POINT                                                                                                                                                                                                                                                                                                                                                  |
|                                                            |                        |                                                                                                                                                                                                                                                                                                                                                                   |
|                                                            |                        | ING: The red line denotes the<br>mises to be licensed space                                                                                                                                                                                                                                                                                                       |
|                                                            | -                      |                                                                                                                                                                                                                                                                                                                                                                   |
| PROJEC                                                     |                        |                                                                                                                                                                                                                                                                                                                                                                   |
| CROYDON, MORELLO DEVELOPMENT                               |                        |                                                                                                                                                                                                                                                                                                                                                                   |
| DESCRIPTION                                                |                        |                                                                                                                                                                                                                                                                                                                                                                   |
| PROPOSED RETAIL BWS LICENSE<br>LAYOUT AT FIRST FLOOR LEVEL |                        |                                                                                                                                                                                                                                                                                                                                                                   |
| DRAWING NO. CROYDONFeasgag##BWSPLAN                        |                        |                                                                                                                                                                                                                                                                                                                                                                   |
| PHASE                                                      | 02                     |                                                                                                                                                                                                                                                                                                                                                                   |
| SYSTEM                                                     |                        | /DONFeasrg##.dwg<br>/DONFeasbg##.dwg                                                                                                                                                                                                                                                                                                                              |
| SCALE                                                      |                        | DATE                                                                                                                                                                                                                                                                                                                                                              |
|                                                            | 0@A3                   | <b>27.0</b> 5. <b>202</b> 5                                                                                                                                                                                                                                                                                                                                       |
|                                                            |                        |                                                                                                                                                                                                                                                                                                                                                                   |
| MAN                                                        | AGER                   |                                                                                                                                                                                                                                                                                                                                                                   |
| TBS I                                                      | PLANNER                | R                                                                                                                                                                                                                                                                                                                                                                 |
|                                                            |                        |                                                                                                                                                                                                                                                                                                                                                                   |
|                                                            | T                      | ESCO                                                                                                                                                                                                                                                                                                                                                              |
|                                                            | 1                      | -300                                                                                                                                                                                                                                                                                                                                                              |
| ·                                                          | FEASI                  | BILITY PLANNING                                                                                                                                                                                                                                                                                                                                                   |
| STORE PLANNING DEPARTMENT<br>PROPERTY SERVICES             |                        |                                                                                                                                                                                                                                                                                                                                                                   |
| WELW                                                       | Highwood<br>/Yn garden | S BUILDING, KESTREAL WAY<br>CITY. HERTFORDSHIRE, AL7 1GB UK                                                                                                                                                                                                                                                                                                       |
| п                                                          | BELONG TO AND AL       | A THE SOLE PROPERTY OF TESCO STORES LIMITED<br>EXVED NETHER THE WHOLE NOR ANY PART OF THIS                                                                                                                                                                                                                                                                        |
| EL OR                                                      | TROM ANY RETRIEVAL     | CURSIS OWNER AN ADVISOR OF THE OFFICE ADVISOR OF THE SOLF PROFERING OF THE OFFICE ADVISORS UNITED<br>ENVER INSTRUCT THE WIGHT OF THE OFFICE ADVISORS OF THE<br>ENVEROUTED OF THAN ANY THE IN ANY FORM OF THE ANY<br>CALL MEAN INCLUDING INSTRUCTOOPING AND RECORDING<br>INSTRUM WINGLING THE PRIORI WITHIN LICENCE FROM THE<br>HER (\$) 1667 TESCO STORES LIMITED |
| <br>                                                       |                        |                                                                                                                                                                                                                                                                                                                                                                   |