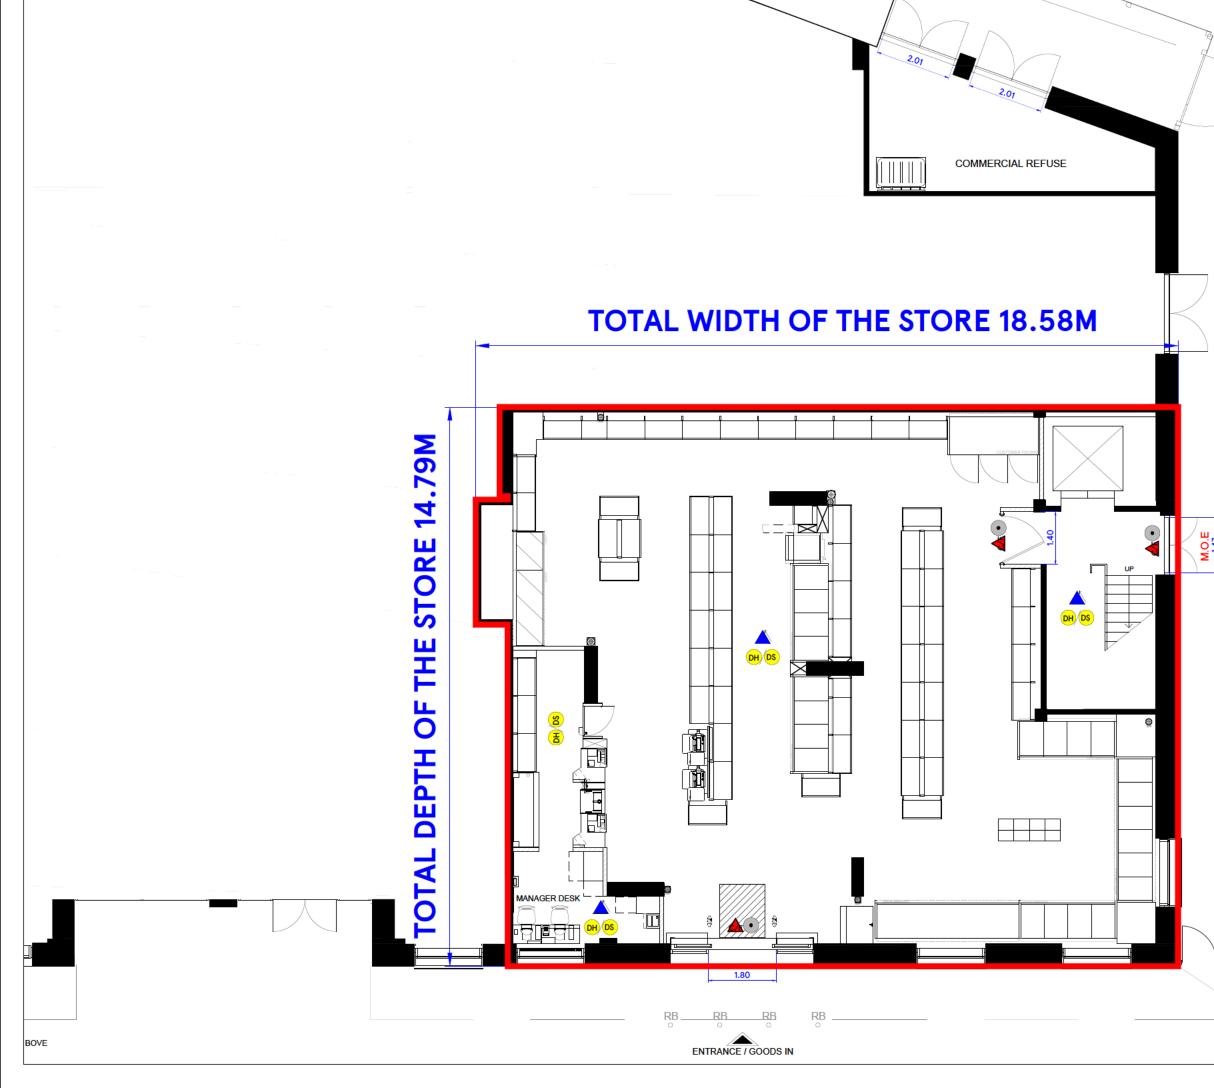

### **New Premises Licence**

| Premises Details                      |                                                   |
|---------------------------------------|---------------------------------------------------|
|                                       |                                                   |
| Premises Address *                    | 39 CHERRY ORCHARD ROAD CROYDON CROYDON CR0<br>6GL |
| Telephone number at premises (if any) |                                                   |
| Non-domestic value of premises. *     | £0                                                |

|   | REV                   | DATE                             | AMENDMENTS                                                                                                                                                                                                                                                                                                                                     |
|---|-----------------------|----------------------------------|------------------------------------------------------------------------------------------------------------------------------------------------------------------------------------------------------------------------------------------------------------------------------------------------------------------------------------------------|
|   |                       |                                  |                                                                                                                                                                                                                                                                                                                                                |
|   |                       |                                  |                                                                                                                                                                                                                                                                                                                                                |
|   |                       |                                  |                                                                                                                                                                                                                                                                                                                                                |
|   |                       |                                  |                                                                                                                                                                                                                                                                                                                                                |
| / |                       |                                  |                                                                                                                                                                                                                                                                                                                                                |
|   |                       |                                  |                                                                                                                                                                                                                                                                                                                                                |
|   |                       |                                  |                                                                                                                                                                                                                                                                                                                                                |
|   |                       |                                  |                                                                                                                                                                                                                                                                                                                                                |
|   |                       |                                  |                                                                                                                                                                                                                                                                                                                                                |
|   |                       |                                  |                                                                                                                                                                                                                                                                                                                                                |
|   |                       |                                  |                                                                                                                                                                                                                                                                                                                                                |
|   |                       |                                  |                                                                                                                                                                                                                                                                                                                                                |
|   |                       |                                  |                                                                                                                                                                                                                                                                                                                                                |
|   |                       |                                  |                                                                                                                                                                                                                                                                                                                                                |
|   |                       |                                  |                                                                                                                                                                                                                                                                                                                                                |
|   |                       |                                  |                                                                                                                                                                                                                                                                                                                                                |
|   |                       |                                  |                                                                                                                                                                                                                                                                                                                                                |
|   |                       |                                  |                                                                                                                                                                                                                                                                                                                                                |
|   |                       |                                  |                                                                                                                                                                                                                                                                                                                                                |
|   | ADDR                  | ESS: NOR                         | TH UNIT 2A [DUPLEX UNIT],                                                                                                                                                                                                                                                                                                                      |
| , |                       |                                  | HERRY ORCHARD ROAD,<br>YDON, CR0 6GL                                                                                                                                                                                                                                                                                                           |
|   |                       |                                  |                                                                                                                                                                                                                                                                                                                                                |
|   | FIRE D                | ETECTION L                       | EGEND                                                                                                                                                                                                                                                                                                                                          |
|   | 0                     | SOUND                            | ER<br>INDICATOR (BEACON)                                                                                                                                                                                                                                                                                                                       |
|   |                       |                                  | FOAM & 2KG CO2 EXTINGUISHERS                                                                                                                                                                                                                                                                                                                   |
|   | <mark>оно</mark><br>• |                                  | OVERED BY SMOKE DETECTIONS                                                                                                                                                                                                                                                                                                                     |
|   |                       |                                  |                                                                                                                                                                                                                                                                                                                                                |
|   |                       |                                  | ING: The red line denotes the<br>mises to be licensed space                                                                                                                                                                                                                                                                                    |
|   |                       |                                  | RELLO DEVELOPMENT                                                                                                                                                                                                                                                                                                                              |
|   | DESCRI                | TION                             |                                                                                                                                                                                                                                                                                                                                                |
|   |                       |                                  | ETAIL BWS LICENSE<br>ROUND FLOOR LEVEL                                                                                                                                                                                                                                                                                                         |
|   |                       |                                  | DONFeasgag##BWSPLAN                                                                                                                                                                                                                                                                                                                            |
|   | PHASE                 |                                  | ISSUE ##<br>/DONFeesrg##.dwg<br>/DONFeesbg##.dwg                                                                                                                                                                                                                                                                                               |
|   | SCALE                 | 0@A3                             | DATE                                                                                                                                                                                                                                                                                                                                           |
|   | FEAS                  | IBILITY                          | 27.00.2020                                                                                                                                                                                                                                                                                                                                     |
|   |                       | ager<br>Plannef                  | 2                                                                                                                                                                                                                                                                                                                                              |
| / |                       |                                  | -                                                                                                                                                                                                                                                                                                                                              |
| / |                       | T                                | ESCO                                                                                                                                                                                                                                                                                                                                           |
|   |                       |                                  | BILITY PLANNING                                                                                                                                                                                                                                                                                                                                |
|   |                       | STORE F                          | PLANNING DEPARTMENT                                                                                                                                                                                                                                                                                                                            |
|   |                       | YN GARDEN                        | S BUILDING, KESTREAL WAY<br>CITY. HERTFORDSHIRE, AL7 1GB UK                                                                                                                                                                                                                                                                                    |
|   |                       | BELONG TO AND ALL RIGHTS ARE RES | CUITED ANALYSIS MADE ANALYSIS IN THE FULLICATION<br>IS THE SOLE PROPERTY OF TESCO STORES LAINTED<br>ERVED NEETINE THE WHICH NOR ANY PART OF THIS<br>FROUCECE OF THANKINTTEIN IN ANY FORM OR BY ANY<br>CAL, MEANS INCLUDING PHOTOCOPYING AND RECORDING<br>STERM WITHOUT THE FINGUR WHITEIN LICENCE FROM THE<br>HERE'S 1987 TESCO STORES LAINTED |