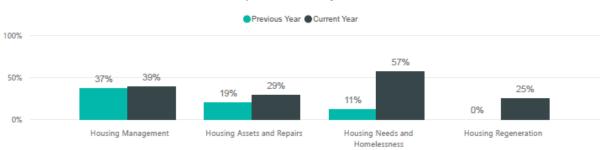

#### Complaint SLA % by Division

#### 4.5 The SLA % of complaints by Division for Q3 of 2024

Often cases will extend due to their complexity and in consultation with the complainant. Cases that have been extended are not included

4.6 The volume of upheld complaints by Division for Q3 of 2024