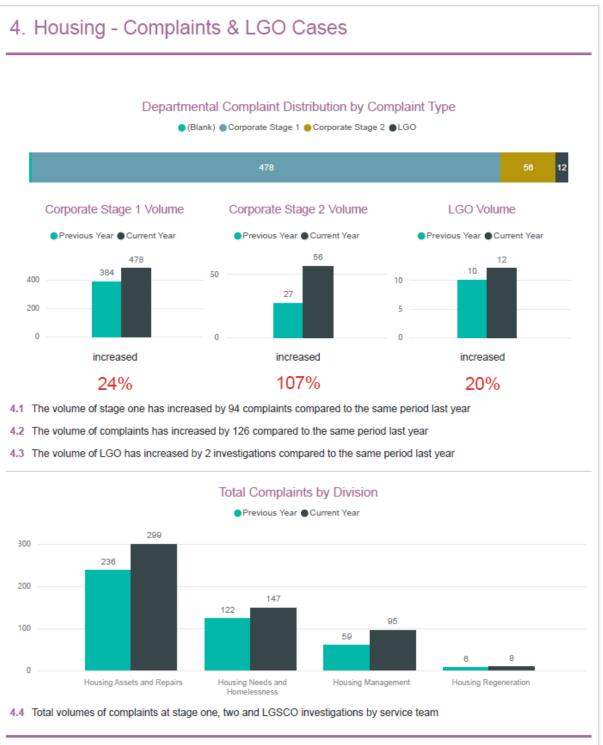

#### Complaint Upheld % by Division

4.7 The upheld % of complaints by Division for Q3 of 2024

Quarterly Complaints Report - October, November, December - Quarter 3 2024 Data Last Refreshed: 29/01/2025 04:35:00

#### 4.5 The SLA % of complaints by Division for Q3 of 2024

Often cases will extend due to their complexity and in consultation with the complainant. Cases that have been extended are not included

4.6 The volume of upheld complaints by Division for Q3 of 2024