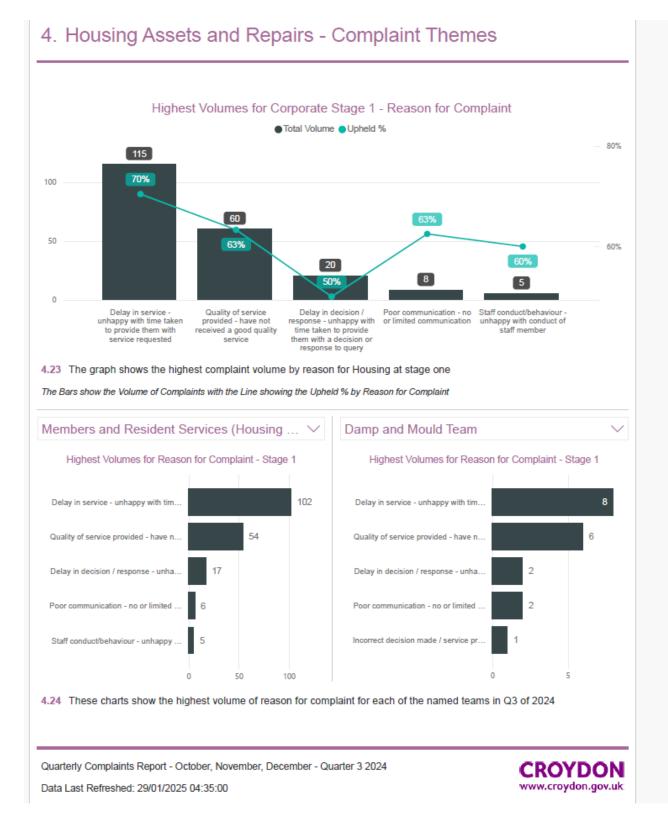

# 4. Housing Assets and Repairs - Complaints

Quarterly Complaints Report - October, November, December - Quarter 3 2024 Data Last Refreshed: 29/01/2025 04:35:00

Quarterly Complaints Report - October, November, December - Quarter 3 2024 Data Last Refreshed: 29/01/2025 04:35:00