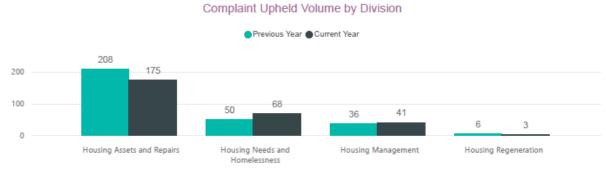

#### 4.5 The SLA % of complaints by Division for Q3 of 2024

Often cases will extend due to their complexity and in consultation with the complainant. Cases that have been extended are not included

4.6 The volume of upheld complaints by Division for Q3 of 2024