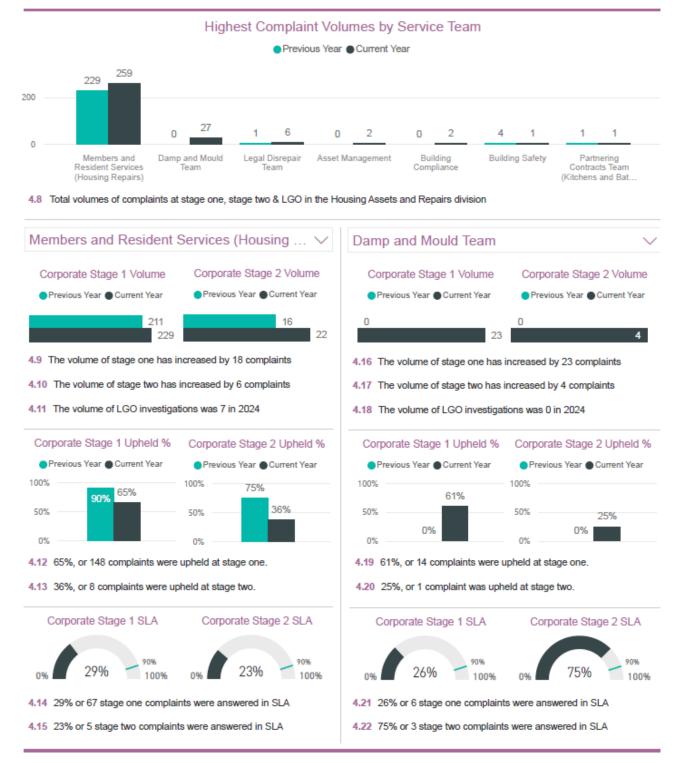

# 4. Housing Assets and Repairs - Complaints

Quarterly Complaints Report - October, November, December - Quarter 3 2024 Data Last Refreshed: 29/01/2025 04:35:00

Quarterly Complaints Report - October, November, December - Quarter 3 2024 Data Last Refreshed: 29/01/2025 04:35:00