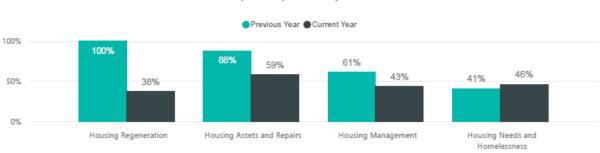

#### Complaint Upheld % by Division

4.7 The upheld % of complaints by Division for Q3 of 2024

Quarterly Complaints Report - October, November, December - Quarter 3 2024 Data Last Refreshed: 29/01/2025 04:35:00