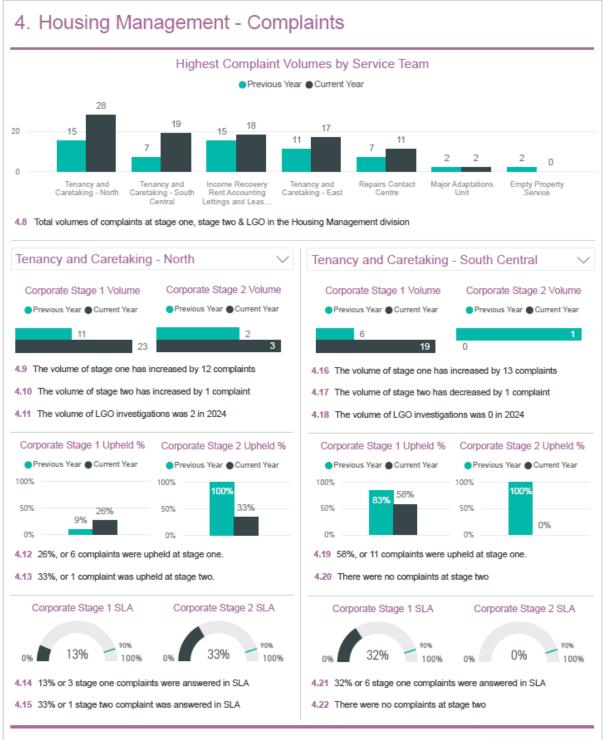

laints Report - October, November, December - Quarter 3 2024

**CROYDON** 

## 4. Summary by Division - Housing



#### Complaint SLA % by Division

#### 4.5 The SLA % of complaints by Division for Q3 of 2024

Often cases will extend due to their complexity and in consultation with the complainant. Cases that have been extended are not included



4.6 The volume of upheld complaints by Division for Q3 of 2024



#### Complaint Upheld % by Division

4.7 The upheld % of complaints by Division for Q3 of 2024

Quarterly Complaints Report - October, November, December - Quarter 3 2024 Data Last Refreshed: 29/01/2025 04:35:00



# 4. Housing Assets and Repairs - Complaints



Quarterly Complaints Report - October, November, December - Quarter 3 2024 Data Last Refreshed: 29/01/2025 04:35:00







Quarterly Complaints Report - October, November, December - Quarter 3 2024 Data Last Refreshed: 29/01/2025 04:35:00