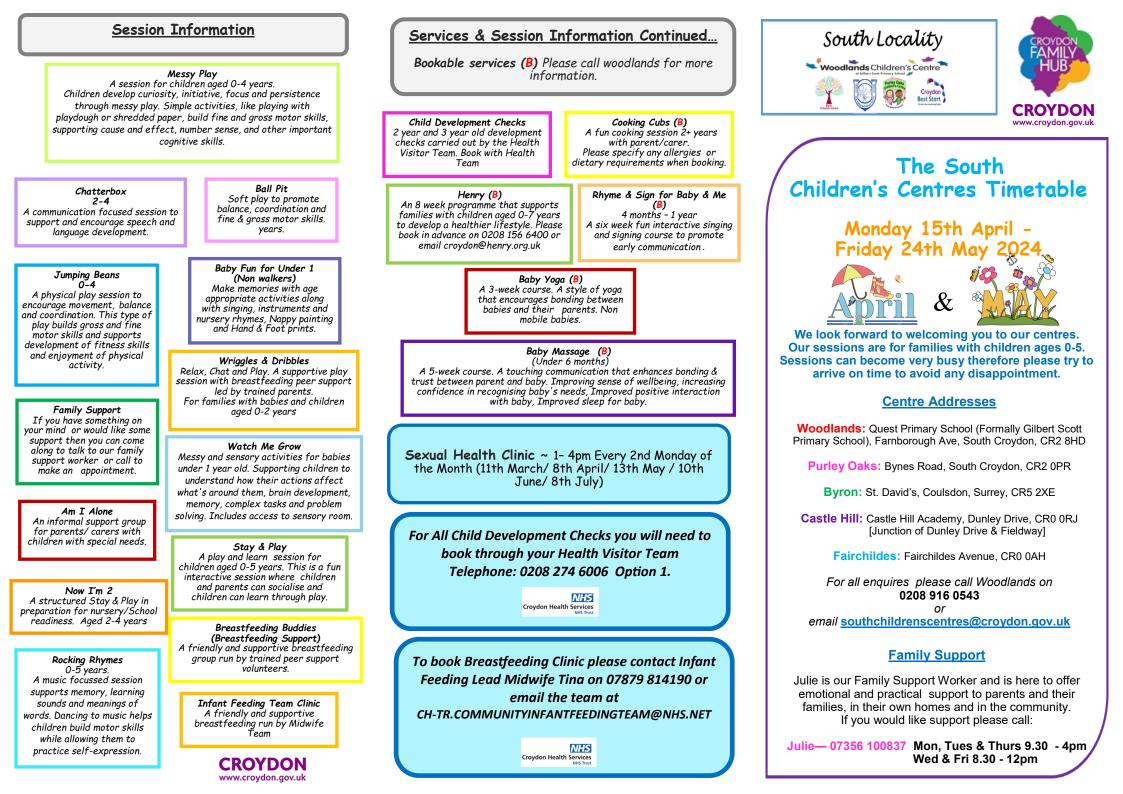

# Castle Hill

#### Monday's

9.30- 10.45am Jumping Beans Child Development Checks B (Booking via HV)

### <u>Tuesday's</u>

9.30 - 11am Messy Play

### Wednesday's

SCD Course with Creche  ${}^{\star}{\rm B}$ 

### Thursday's

9.30— 12pm Henry with creche \*B 1 - 2.30pm Chatterbox

# Fairchildes

#### Thursday's

10 – 11.15am Baby Fun for Under 1 Child Development Checks B (Booking via HV)

1 - 2.30pm Stay & Play

#### Chatterbox (Booking not required!)

With guidance from Speech & Language team members.

Woodlands - Tuesday's 1pm

Byron - Wednesday's 9.30am

Castle Hill - Thursday's 1pm

# WOODLANDS Monday's

9.30 -11am Wriggles & Dribbles Teastop (0-2years play session)

> Child Development Checks B (Booking via HV)

1 - 2.30pm Watch Me Grow (Under1's)

1- 4pm Sexual Health Clinic (Every 2nd Monday of the Month)

# <u>Tuesday's</u>

9.15 – 11am Stay & Play

9.30 - 11.30am Am I Alone

11.30- 1.30pm Portage Play Group

1 – 2.30pm Chatterbox

1.45- 2.45pm Rhyme & Sign for Baby & Me B (Starts 16/4 - 21/5/24)

#### Wednesday's

9.15 - 11am Rocking Rhymes

Midwife Clinic B (Booking via Midwifery Team )

9.30— 11.30am Henry \*B

## <u>Thursday's</u>

9.15 - 11am Now I'm Two

Child Development Checks B (Booking via HV)

1.15- 2.15pm Baby Massage B (Starts 25/4 - 23/5/24)

# <u>Friday's</u>

10 - 11.15am Baby Fun for Under 1

10–12pm Infant Feeding Drop In's

Child Development Checks B (Booking via HV)

1 - 2.30pm Stay & Play

# **BYRON**

#### Wednesday's

9.30 – 11am Chatterbox Midwife Clinic B (Booking via Midwifery Team )

## Friday's

9.30 - 11am Stay & Play 10 - 11.30am Breastfeeding Buddies

## PURLEY OAKS

#### Wednesday's

1 – 2.15pm Stay & Play

## Friday's

1 - 2pm & 2.30 - 3.30pm Baby Massage B (Starts 19/4- 24/5/24)