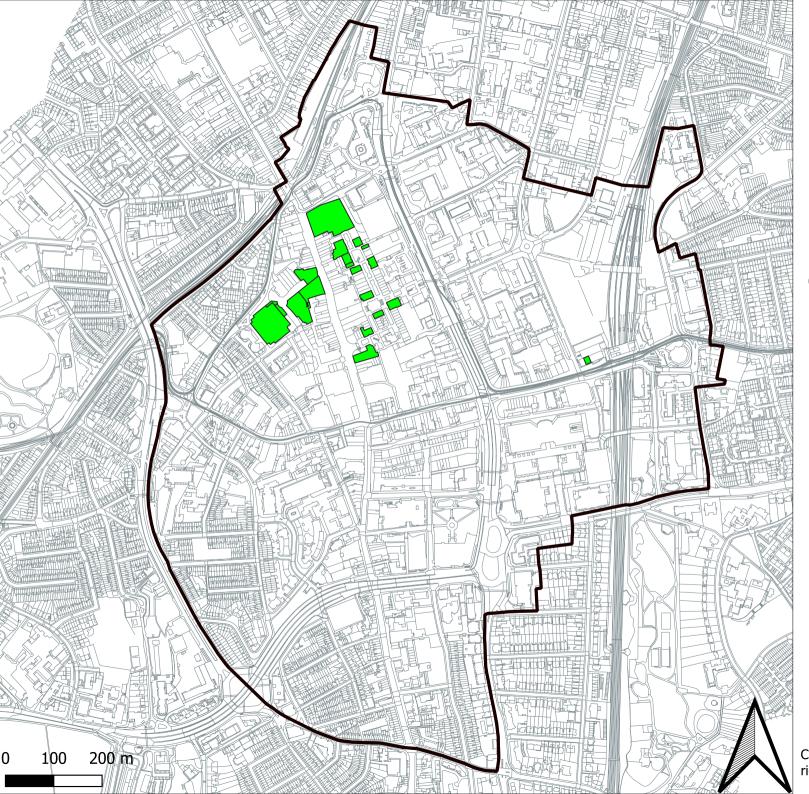

## Croydon Metropolitan Centre First Floor National Multiples

- National Multiple
- Boundary of Croydon Metropolitan Centre