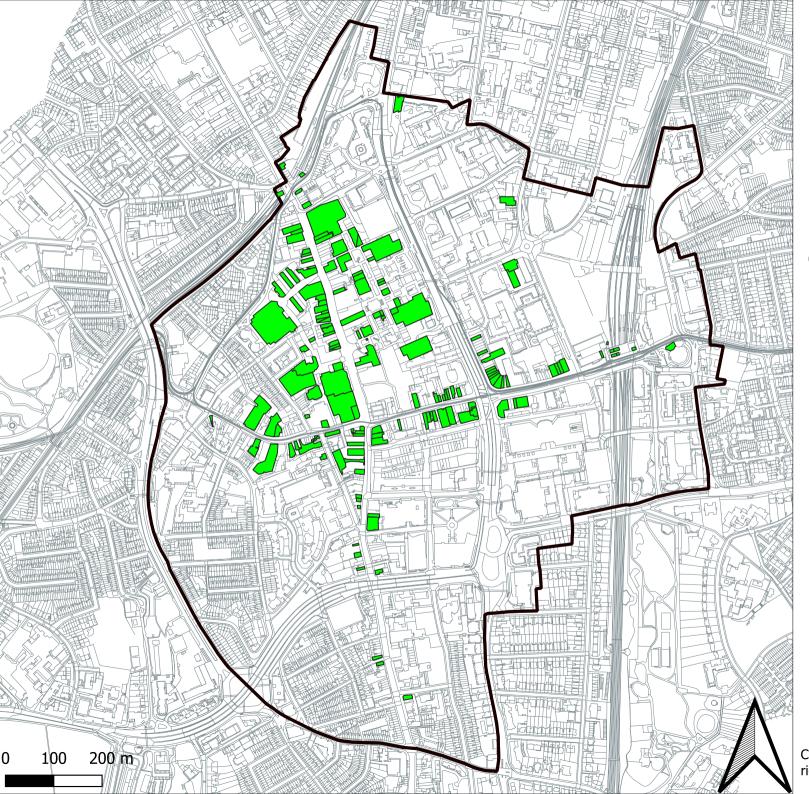

## Croydon Metropolitan Centre Ground Floor National Multiples

- National Multiple
- Boundary of CroydonMetropolitan Centre