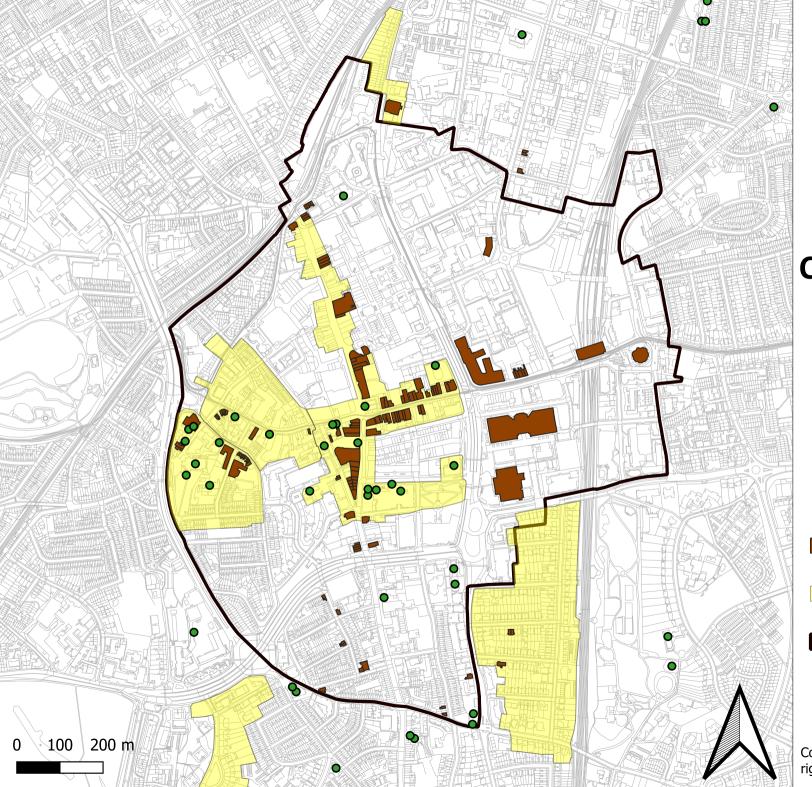

# Croydon Metropolitan Centre Historic Environment

- Statutory Listed Building
- Locally Listed Building
- Conservation Area
- Boundary of Croydon Metropolitan Centre