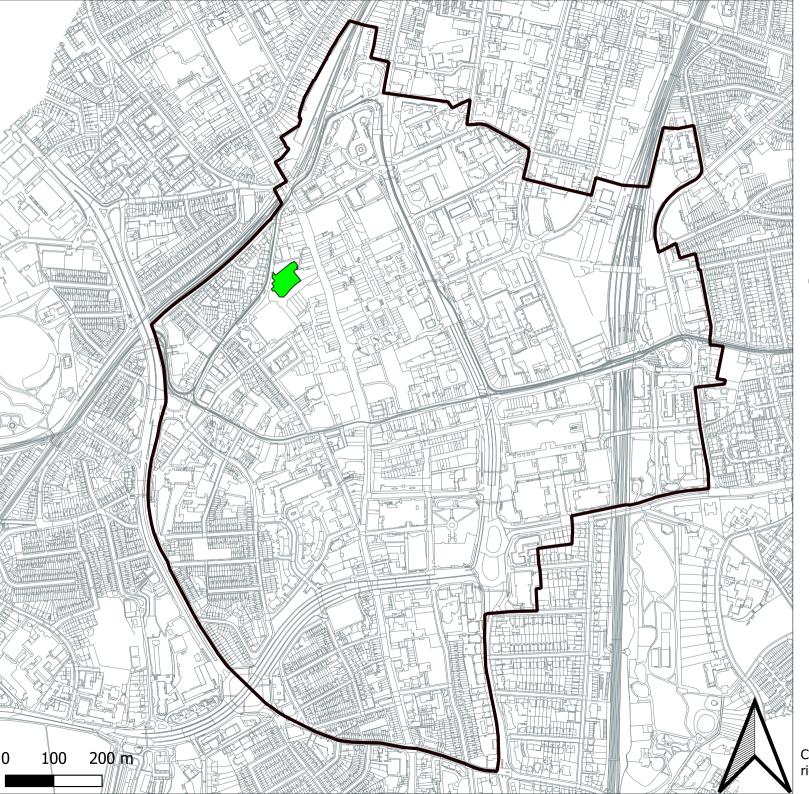

## Croydon Metropolitan Centre Second Floor National Multiples

- National Multiple
- Boundary of Croydon Metropolitan Centre