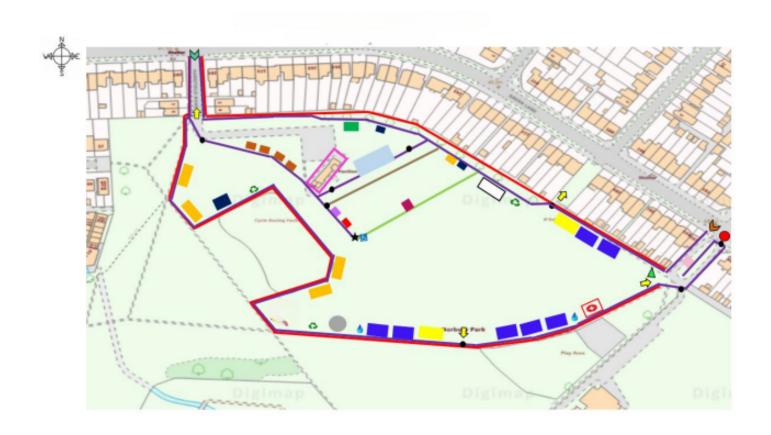

## JBSF Family fun day & Outernational food and music fest - August 3rd & 4th 2024 Norbury site map

#### SITE PLAN KEY

| DESIGN                        | STAGE AREAS                       | INFORMATION               | SAFETY           | FACILITIES                     |
|-------------------------------|-----------------------------------|---------------------------|------------------|--------------------------------|
| Boundary of licensed premises | Main Stage                        | Event Control             | Medical Point    | Toilet Block                   |
| Hoarding —                    | Music Tent                        | Box Office                | Emergency Exit   | Disabled & Access Toilet Block |
| Heras Fencing                 | Front of House Mixing<br>Position | JBSF Information<br>Point | Ambulance Access | Bar Tent                       |
| Stage Barrier                 | Dressing Rooms                    |                           | I                | VIP Bar Tent                   |
| Crowd Control Barrier ———     | Crew Catering                     |                           |                  | VIP Food Stall                 |
| Park Entrance                 |                                   |                           |                  | Stalls                         |
| Production Entrance           |                                   |                           |                  | Water Klosk                    |
| Exit 🛕                        |                                   |                           |                  | Waste & Recycling Services     |
| VIP Area Entrance 🛨           |                                   |                           |                  |                                |
| Disabled Area Entrance        |                                   |                           |                  |                                |
| Access Gates                  |                                   |                           |                  |                                |
|                               |                                   |                           |                  |                                |