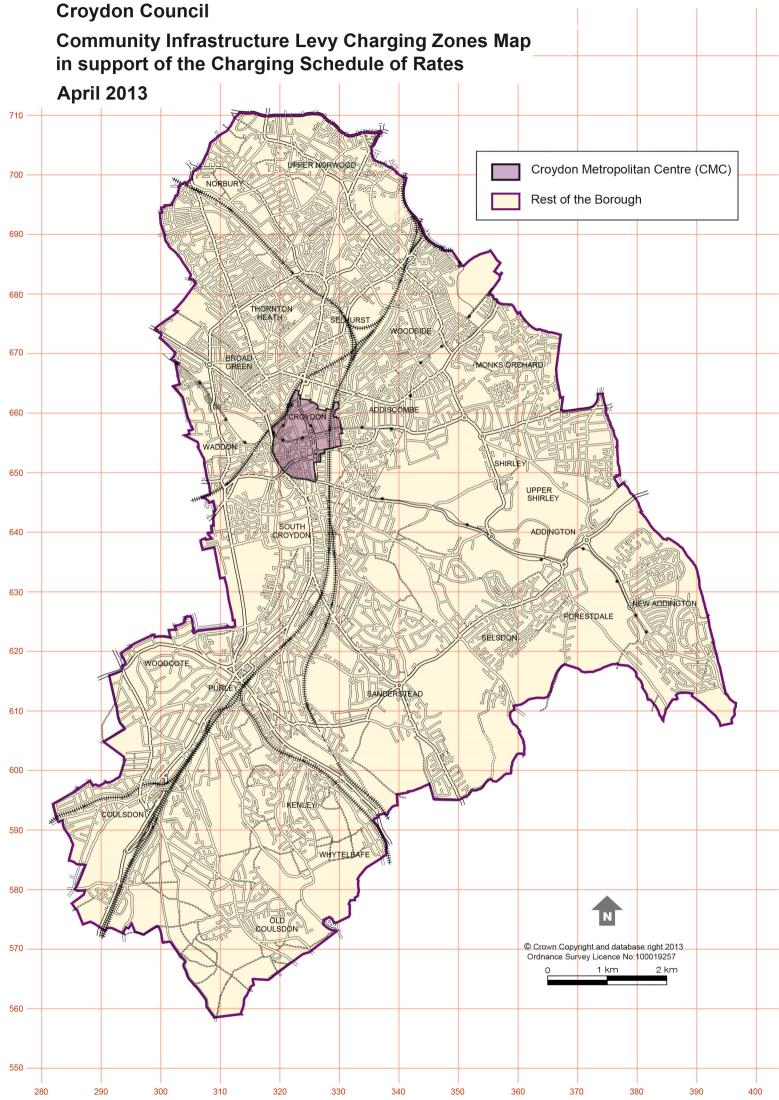

#### **CIL Rates**

The rate at which CIL will be charged shall be;

 Within the Croydon Metropolitan Centre as shown on the CIL Zones Map 2013

| Residential- dwelling houses (C3) | £0 per square metre   |
|-----------------------------------|-----------------------|
| Business (B1, B2 and B8)          | £120 per square metre |
| Institutions (C2, D1)             | £0 per square metre   |
| All other uses                    | £120 per square metre |

# 2. Within the area designated **the Rest of the Borough** on the CIL Zones Map 2013

| Residential- dwelling houses (C3) | £120 per square metre |
|-----------------------------------|-----------------------|
| Business (B1, B2 and B8)          | £0 per square metre   |
| Institutions (C2, D1)             | £0 per square metre   |
| All other uses                    | £120 per square metre |