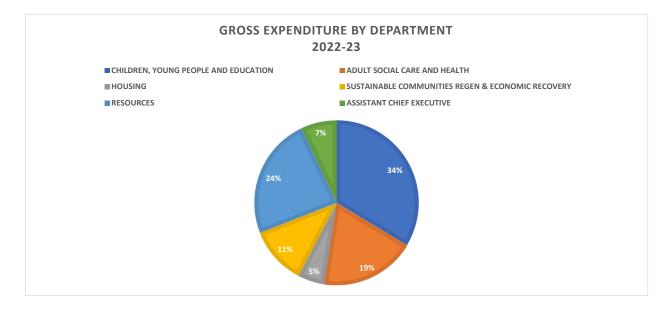

# DEPARTMENTAL GROSS EXPENDITURE

| ORIGINAL Variations in Leve                       |         |           |            | ORIGINAL |        |
|---------------------------------------------------|---------|-----------|------------|----------|--------|
|                                                   | BUDGET  | Expenditu | ire on (A) | BUDGET   | %      |
| DESCRIPTION                                       | 2022/23 | Inflation | Other      | 2023/24  | CHANGE |
|                                                   | (A)     | (B)       | (C)        | (D)      | (E)    |
|                                                   | £000's  | £000's    | £000's     | £000's   |        |
| SERVICE BUDGETS                                   |         |           |            |          |        |
| CHILDREN, YOUNG PEOPLE AND EDUCATION              | 307,585 | -         | 6,647      | 314,231  | 2      |
| ADULT SOCIAL CARE AND HEALTH                      | 171,495 | -         | 4,456      | 175,951  | 3      |
| HOUSING                                           | 48,146  | -         | 11,207     | 59,353   | 23     |
| SUSTAINABLE COMMUNITIES REGEN & ECONOMIC RECOVERY | 104,083 | -         | 24,066     | 128,149  | 23     |
| RESOURCES                                         | 218,302 | -         | (856)      | 217,446  | (0)    |
| ASSISTANT CHIEF EXECUTIVE                         | 64,506  | -         | 6,739      | 71,245   | 10     |
| GROSS DEPARTMENTAL COST OF SERVICE                | 914,117 | -         | 52,259     | 966,376  | 6      |