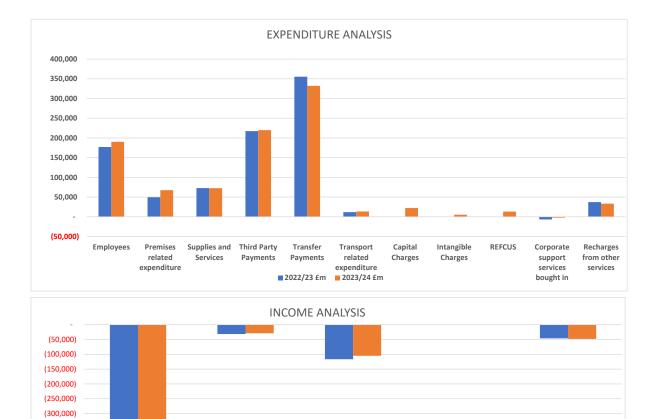

|                                                | ORIGINAL   |            |                    | ORIGINAL   |            |
|------------------------------------------------|------------|------------|--------------------|------------|------------|
|                                                |            | Variations | in Level of        |            |            |
|                                                | BUDGET     | Expenditu  | Expenditure on (A) |            | %          |
| DESCRIPTION                                    | 2022/23    | Inflation  | Inflation Other    |            | CHANGE     |
|                                                | (A)        | (B)        | (C)                | (D)        | (E)        |
|                                                |            |            |                    |            |            |
|                                                | £000's     | £000's     | £000's             | £000's     |            |
| EXPENDITURE                                    |            |            |                    |            |            |
| Employees                                      | 176,975    |            | 13,097             | 190,072    | 7          |
| Premises related expenditure                   | 49,585     | -          | 17,982             | 67,567     | 36         |
| Supplies and Services                          | 72,722     |            | (298)              | 72,424     | (0)        |
| Third Party Payments                           | 217,252    | -          | 2,491              | 219,743    | (0)        |
| Transfer Payments                              | 355,414    | -          | (23,396)           | 332,018    | (7)        |
| Transport related expenditure                  | 11,606     | -          | 1,707              | 13,313     | 15         |
| Capital Charges                                | -          | -          | 21,959             | 21,959     | -          |
| Intangible Charges                             | -          | -          | 5,180              | 5,180      | -          |
| REFCUS                                         | -          | -          | 13,085             | 13,085     | -          |
| Corporate support services bought in           | (6,705)    | -          | 4,306              | (2,399)    | (64)       |
| Recharges from other services                  | 37,268     | -          | (3,854)            | 33,414     | (10)       |
| TOTAL EXPENDITURE                              | 914,117    | -          | 52,259             | 966,376    | 6          |
| INCOME                                         |            |            |                    |            |            |
| Government Grants                              | (434,033)  | _          | 29,463             | (404,570)  | (7)        |
| Other Grants, reimbursements and contributions | (31,731)   | _          | 2,771              | (28,960)   | (7)<br>(9) |
| Customer and Client Receipts                   | (116,443)  | -          | 11,532             | (104,911)  | (10)       |
| Interest Receivable                            | (110,140)  | -          |                    | -          | (10)       |
| Recharges to other services                    | (46,224)   | -          | (1,911)            | (48,135)   | 4          |
| TOTAL INCOME                                   | (628,431)  | -          | 41,855             | (586,576)  | (7)        |
|                                                |            |            |                    |            |            |
| NET EXPENDITURE                                | 285,658.00 | -          | 94,114             | 379,772.00 | 33         |

#### ANALYSIS OF INCOME AND EXPENDITURE

|                                                | ORIGINAL  | Variations | in Level of | ORIGINAL  |        |
|------------------------------------------------|-----------|------------|-------------|-----------|--------|
|                                                | BUDGET    | Expenditu  | ure on (A)  | BUDGET    | %      |
| DESCRIPTION                                    | 2022/23   | Inflation  | Other       | 2023/24   | CHANGE |
|                                                | (A)       | (B)        | (C)         | (D)       | (E)    |
|                                                | £000's    | £000's     | £000's      | £000's    |        |
| EXPENDITURE                                    |           |            |             |           |        |
| Employees                                      | 176,975   | -          | 13,097      | 190,072   | 7      |
| Premises related expenditure                   | 49,585    | -          | 17,982      | 67,567    | 36     |
| Supplies and Services                          | 72,722    | -          | (298)       | 72,424    | (0)    |
| Third Party Payments                           | 217,252   | -          | 2,491       | 219,743   | 1      |
| Transfer Payments                              | 355,414   | -          | (23,396)    | 332,018   | (7)    |
| Transport related expenditure                  | 11,606    | -          | 1,707       | 13,313    | 15     |
| Capital Charges                                | -         | -          | 21,959      | 21,959    | n/a    |
| Intangible Charges                             | -         | -          | 5,180       | 5,180     | n/a    |
| REFCUS                                         | -         | -          | 13,085      | 13,085    | n/a    |
| Corporate support services bought in           | (6,705)   | -          | 4,306       | (2,399)   | (64)   |
| Recharges from other services                  | 37,268    | -          | (3,854)     | 33,414    | (10)   |
| TOTAL EXPENDITURE                              | 914,117   | -          | 52,259      | 966,376   | 6      |
| INCOME                                         |           |            |             | -         |        |
| Government Grants                              | (434,033) | -          | 29,463      | (404,570) | (7)    |
| Other Grants, reimbursements and contributions | (31,731)  | -          | 2,771       | (28,960)  | (9)    |
| Customer and Client Receipts                   | (116,443) | -          | 11,532      | (104,911) | (10)   |
| Interest Receivable                            | -         | -          | -           | -         | n/a    |
| Recharges to other services                    | (46,224)  | -          | (1,911)     | (48,135)  | 4      |
| TOTAL INCOME                                   | (628,431) | -          | 41,855      | (586,576) | (7)    |
|                                                |           |            | ľ           |           |        |
| NET EXPENDITURE                                | 285,686   | -          | 94,114      | 379,800   | 33     |