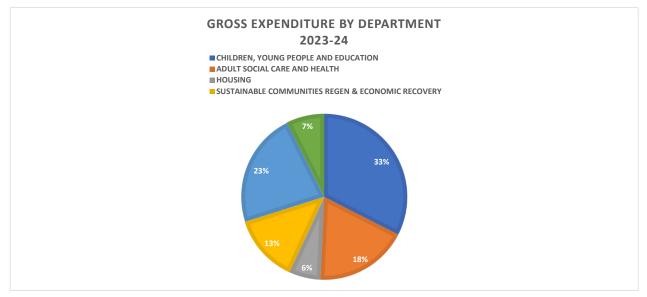

# DEPARTMENTAL GROSS EXPENDITURE

| ORIGINAL Variations in Leve                       |         |           |            | ORIGINAL |        |
|---------------------------------------------------|---------|-----------|------------|----------|--------|
|                                                   | BUDGET  | Expenditu | ire on (A) | BUDGET   | %      |
| DESCRIPTION                                       | 2022/23 | Inflation | Other      | 2023/24  | CHANGE |
|                                                   | (A)     | (B)       | (C)        | (D)      | (E)    |
|                                                   | £000's  | £000's    | £000's     | £000's   |        |
| SERVICE BUDGETS                                   |         |           |            |          |        |
| CHILDREN, YOUNG PEOPLE AND EDUCATION              | 307,585 | -         | 6,647      | 314,231  | 2      |
| ADULT SOCIAL CARE AND HEALTH                      | 171,495 | -         | 4,456      | 175,951  | 3      |
| HOUSING                                           | 48,146  | -         | 11,207     | 59,353   | 23     |
| SUSTAINABLE COMMUNITIES REGEN & ECONOMIC RECOVERY | 104,083 | -         | 24,066     | 128,149  | 23     |
| RESOURCES                                         | 218,302 | -         | (856)      | 217,446  | (0)    |
| ASSISTANT CHIEF EXECUTIVE                         | 64,506  | -         | 6,739      | 71,245   | 10     |
| GROSS DEPARTMENTAL COST OF SERVICE                | 914,117 | -         | 52,259     | 966,376  | 6      |