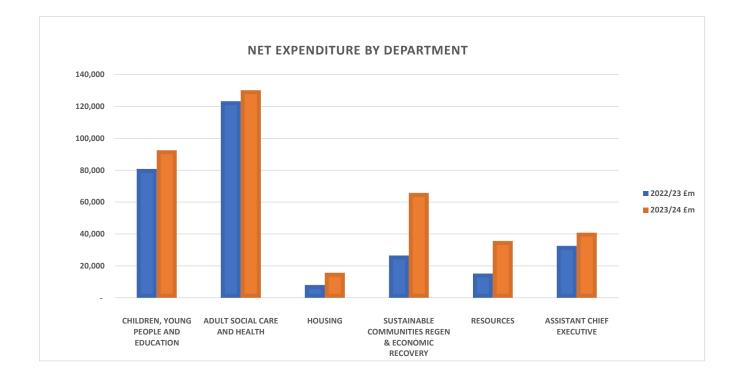

# DEPARTMENTAL NET EXPENDITURE

|                                                   | ORIGINAL | Variations | in Level of | ORIGINAL |        |
|---------------------------------------------------|----------|------------|-------------|----------|--------|
|                                                   | BUDGET   | Expenditu  | ire on (A)  | BUDGET   | %      |
| DESCRIPTION                                       | 2022/23  | Inflation  | Other       | 2023/24  | CHANGE |
|                                                   | (A)      | (B)        | (C)         | (D)      | (E)    |
|                                                   | £000's   | £000's     | £000's      | £000's   |        |
| SERVICE BUDGETS                                   |          |            |             |          |        |
| CHILDREN, YOUNG PEOPLE AND EDUCATION              | 80,593   | -          | 11,745      | 92,338   | 15     |
| ADULT SOCIAL CARE AND HEALTH                      | 122,923  | -          | 6,909       | 129,833  | 6      |
| HOUSING                                           | 8,028    | -          | 7,626       | 15,653   | 95     |
| SUSTAINABLE COMMUNITIES REGEN & ECONOMIC RECOVERY | 26,467   | -          | 39,154      | 65,621   | 148    |
| RESOURCES                                         | 15,169   | -          | 20,361      | 35,530   | 134    |
| ASSISTANT CHIEF EXECUTIVE                         | 32,478   | -          | 8,319       | 40,797   | 26     |
| NET COST OF SERVICES                              | 285,658  | -          | 94,114      | 379,772  | 33     |