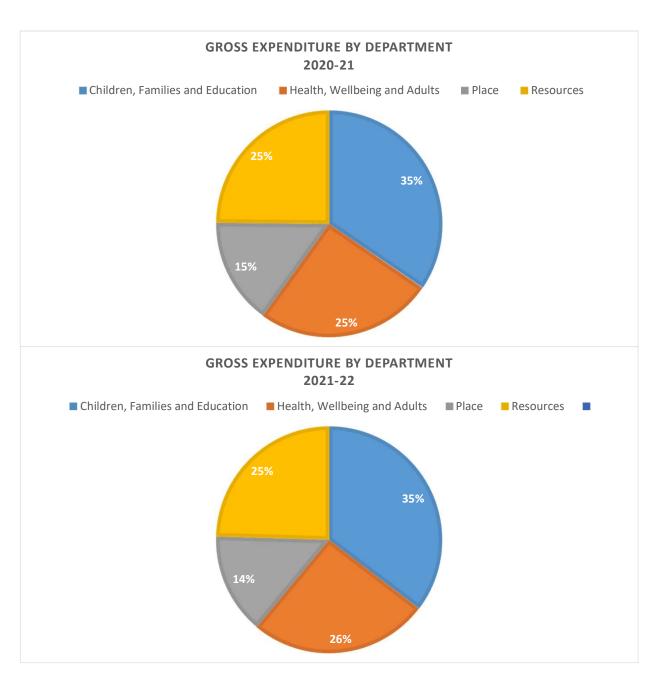

|                                              | ORIGINAL | Variations in Level of |            | ORIGINAL |        |
|----------------------------------------------|----------|------------------------|------------|----------|--------|
|                                              | BUDGET   | Expenditu              | ıre on (A) | BUDGET   | %      |
| DESCRIPTION                                  | 2020/21  | Inflation              | Other      | 2021/22  | CHANGE |
|                                              | (A)      | (B)                    | (C)        | (D)      | (E)    |
|                                              | £000's   | £000's                 | £000's     | £000's   |        |
| SERVICE BUDGETS                              |          |                        |            |          |        |
| Children, Families and Education             | 320,492  | -                      | 27,915     | 348,406  | 9      |
| Health, Wellbeing and Adults                 | 236,160  | -                      | 16,803     | 252,963  | 7      |
| Place                                        | 141,086  | -                      | 1,066      | 142,152  | 1      |
| Resources                                    | 230,576  | -                      | 11,188     | 241,764  | 5      |
| Contribution to Provision for Doubtful Debts | 180      | -                      | 820        | 1,000    | 456    |
| Carbon Credits                               | 255      | -                      | (255)      | -        | (100)  |
| Apprentice Levy                              | 600      | -                      | (600)      | -        | (100)  |
| GROSS DEPARTMENTAL COST OF SERVICE           | 929,349  | -                      | 56,937     | 986,286  | 6      |