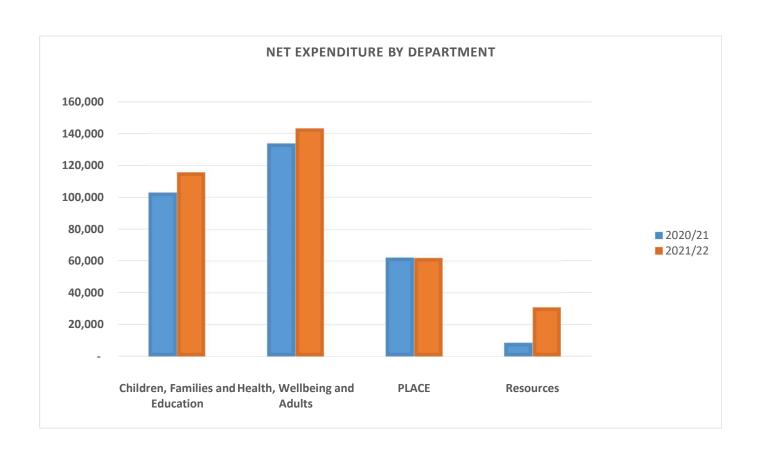

#### **DEPARTMENTAL NET EXPENDITURE**

|                                              | ORIGINAL | Variations | in Level of | ORIGINAL |        |
|----------------------------------------------|----------|------------|-------------|----------|--------|
|                                              | BUDGET   | Expenditu  | ure on (A)  | BUDGET   | %      |
| DESCRIPTION                                  | 2020/21  | Inflation  | Other       | 2021/22  | CHANGE |
|                                              | (A)      | (B)        | (C)         | (D)      | (E)    |
|                                              | £000's   | £000's     | £000's      | £000's   |        |
| SERVICE BUDGETS                              |          |            |             |          |        |
| Children, Families and Education             | 102,965  | -          | 12,705      | 115,670  | 12     |
| Health, Wellbeing and Adults                 | 133,737  | -          | 9,632       | 143,369  | 7      |
| PLACE                                        | 62,117   | -          | (298)       | 61,818   | (0)    |
| Resources                                    | 8,657    | -          | 22,119      | 30,776   | 256    |
| Contribution to Provision for Doubtful Debts | 180      | -          | 820         | 1,000    | n/a    |
| Carbon Credits                               | 255      | -          | (255)       | -        | -      |
| Apprentice Levy                              | 600      | -          | (600)       | -        | n/a    |
| NET COST OF SERVICES                         | 308,510  | -          | 44,123      | 352,633  | 14     |