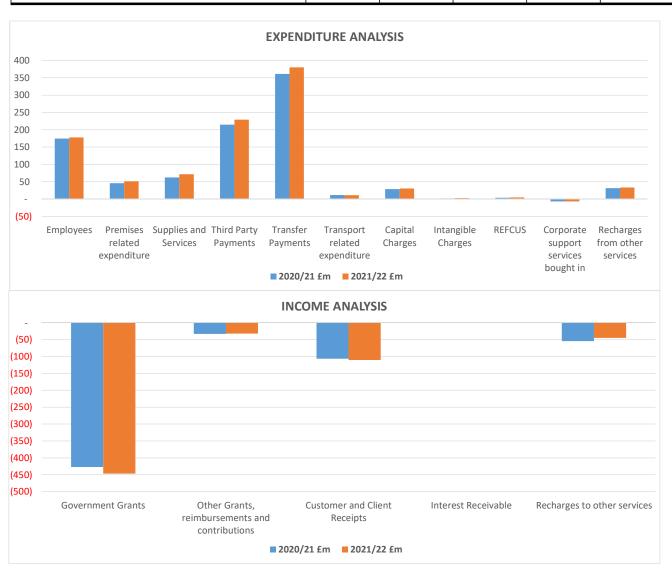

|                                                | ORIGINAL<br>BUDGET | Variations i<br>Expenditu | =        | ORIGINAL<br>BUDGET | %      |
|------------------------------------------------|--------------------|---------------------------|----------|--------------------|--------|
| DESCRIPTION                                    | 2020/21            | Inflation                 | Other    | 2021/22            | CHANGE |
|                                                | (A)                | (B)                       | (C)      | (D)                | (E)    |
|                                                | £000's             | £000's                    | £000's   | £000's             |        |
| EXPENDITURE                                    |                    |                           |          |                    |        |
| Employees                                      | 174,708            | -                         | 3,219    | 177,928            | 2      |
| Premises related expenditure                   | 45,609             | -                         | 5,555    | 51,164             | 12     |
| Supplies and Services                          | 62,231             | -                         | 9,524    | 71,755             | 15     |
| Third Party Payments                           | 214,667            | -                         | 14,626   | 229,293            | 7      |
| Transfer Payments                              | 361,240            | -                         | 18,997   | 380,237            | 5      |
| Transport related expenditure                  | 11,826             | -                         | (822)    | 11,004             | (7)    |
| Capital Charges                                | 28,548             | -                         | 1,959    | 30,507             | 7      |
| Intangible Charges                             | 1,907              | -                         | 1,128    | 3,035              | 59     |
| REFCUS                                         | 3,806              | -                         | 768      | 4,574              | 20     |
| Corporate support services bought in           | (6,705)            | -                         | -        | (6,705)            | -      |
| Recharges from other services                  | 31,512             | -                         | 1,983    | 33,494             | 6      |
| TOTAL EXPENDITURE                              | 929,349            | -                         | 56,937   | 986,286            | 6      |
| INCOME                                         |                    |                           |          |                    |        |
| Government Grants                              | (427,188)          | _                         | (19,694) | (446,882)          | 5      |
| Other Grants, reimbursements and contributions | (33,153)           | 1,000                     | 289      | (31,864)           | (4)    |
| Customer and Client Receipts                   | (106,255)          | (1,000)                   | (2,847)  | (110,102)          | 4      |
| Interest Receivable                            | (28)               | -                         | -        | (28)               | -      |
| Recharges to other services                    | (54,215)           |                           | 9,438    | (44,777)           | (17)   |
| TOTAL INCOME                                   | (620,839)          | -                         | (12,814) | (633,653)          | 2      |
| NET EXPENDITURE                                | 308,510            | -                         | 44,123   | 352,633            | 14     |

|                                                | ORIGINAL  | Variations | in Level of | ORIGINAL  |        |
|------------------------------------------------|-----------|------------|-------------|-----------|--------|
|                                                | BUDGET    | Expenditu  | ıre on (A)  | BUDGET    | %      |
| DESCRIPTION                                    | 2020/21   | Inflation  | Other       | 2021/22   | CHANGE |
|                                                | (A)       | (B)        | (C)         | (D)       | (E)    |
|                                                | £000's    | £000's     | £000's      | £000's    |        |
| EXPENDITURE                                    |           |            |             |           |        |
| Employees                                      | 174,708   | -          | 3,219       | 177,928   | 2      |
| Premises related expenditure                   | 45,609    | -          | 5,555       | 51,164    | 12     |
| Supplies and Services                          | 62,231    | -          | 9,524       | 71,755    | 15     |
| Third Party Payments                           | 214,667   | -          | 14,626      | 229,293   | 7      |
| Transfer Payments                              | 361,240   | -          | 18,997      | 380,237   | 5      |
| Transport related expenditure                  | 11,826    | -          | (822)       | 11,004    | (7)    |
| Capital Charges                                | 28,548    | -          | 1,959       | 30,507    | 7      |
| Intangible Charges                             | 1,907     | -          | 1,128       | 3,035     | 59     |
| REFCUS                                         | 3,806     | -          | 768         | 4,574     | 20     |
| Corporate support services bought in           | (6,705)   | -          | -           | (6,705)   | -      |
| Recharges from other services                  | 31,512    | -          | 1,983       | 33,494    | 6      |
| TOTAL EXPENDITURE                              | 929,349   | -          | 56,937      | 986,286   | 6      |
| INCOME                                         |           |            |             |           |        |
| Government Grants                              | (427,188) | _          | (19,694)    | (446,882) | 5      |
| Other Grants, reimbursements and contributions | (33,153)  | 1,000      | 289         | (31,864)  | (4)    |
| Customer and Client Receipts                   | (106,255) | (1,000)    | (2,847)     | (110,102) | 4      |
| Interest Receivable                            | (28)      | -          | -           | (28)      | -      |
| Recharges to other services                    | (54,215)  | -          | 9,438       | (44,777)  | (17)   |
| TOTAL INCOME                                   | (620,839) | -          | (12,814)    | (633,653) | 2      |
| NET EXPENDITURE                                | 308,510   | _          | 44,122      | 352,633   | 14     |