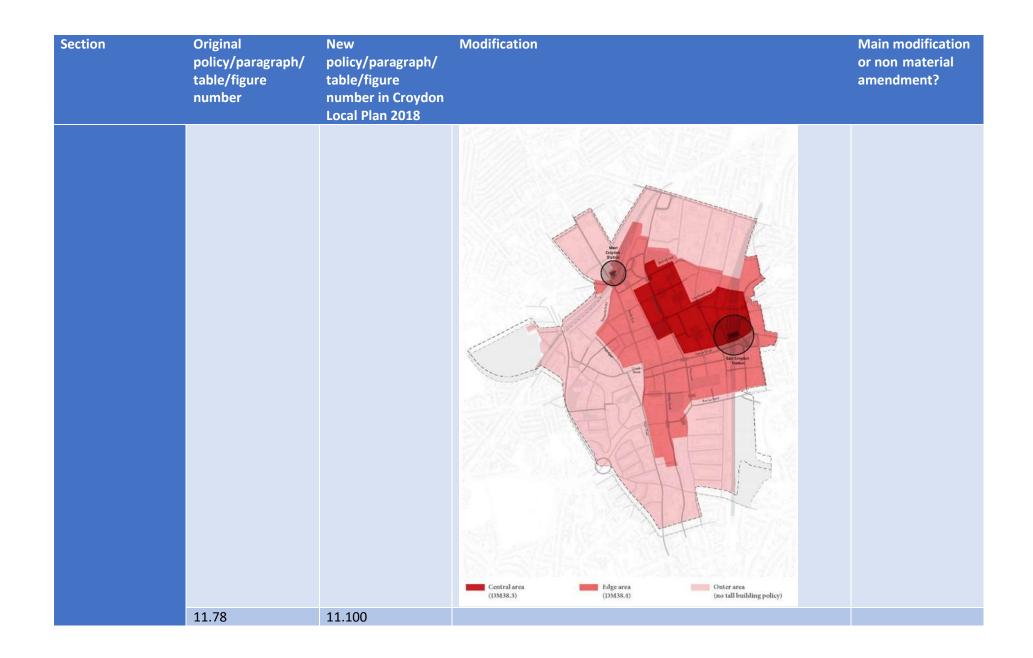

## Modifications made pursuant to Sections 23(2A) and 23(3) of the Planning and Compulsory Purchase Act 2004

The Inspector appointed to carry out the independent examination of the Croydon Local Plan: Strategic Policies – Partial Review and the Croydon Local Plan: Detailed Policies and Proposals recommended that the two plans may only be adopted subject to modifications (known as main modifications).

In addition, the Council has combined the two plans into the Croydon Local Plan 2018 and made other additional modifications that, taken together, do not materially affect the policies that would be set out in the plan had it only been adopted with the main modifications alone.

Tables 2 and 3 below set out the modifications made to the original proposed Croydon Local Plan: Strategic Policies – Partial Review and the Croydon Local Plan: Detailed Policies and Proposals in becoming the Croydon Local Plan 2018. Please note that tables 2 and 3 do not detail the following types of change which occur throughout the document: