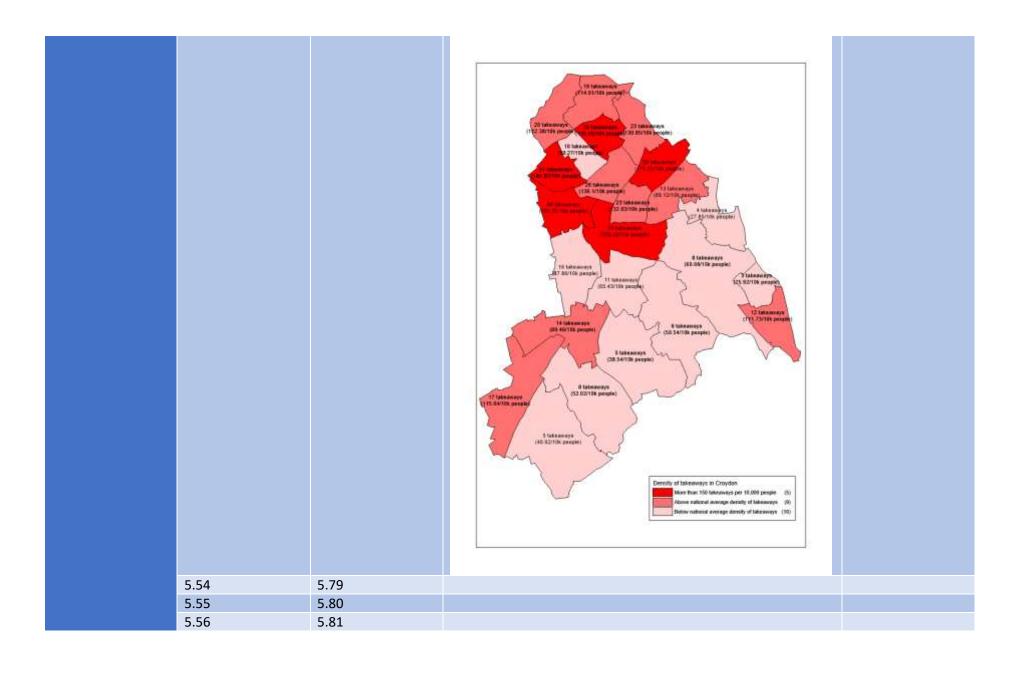

## Modifications made pursuant to Sections 23(2A) and 23(3) of the Planning and Compulsory Purchase Act 2004

The Inspector appointed to carry out the independent examination of the Croydon Local Plan: Strategic Policies – Partial Review and the Croydon Local Plan: Detailed Policies and Proposals recommended that the two plans may only be adopted subject to modifications (known as main modifications).

In addition, the Council has combined the two plans into the Croydon Local Plan 2018 and made other additional modifications that, taken together, do not materially affect the policies that would be set out in the plan had it only been adopted with the main modifications alone.

Tables 2 and 3 below set out the modifications made to the original proposed Croydon Local Plan: Strategic Policies – Partial Review and the Croydon Local Plan: Detailed Policies and Proposals in becoming the Croydon Local Plan 2018. Please note that tables 2 and 3 do not detail the following types of change which occur throughout the document: