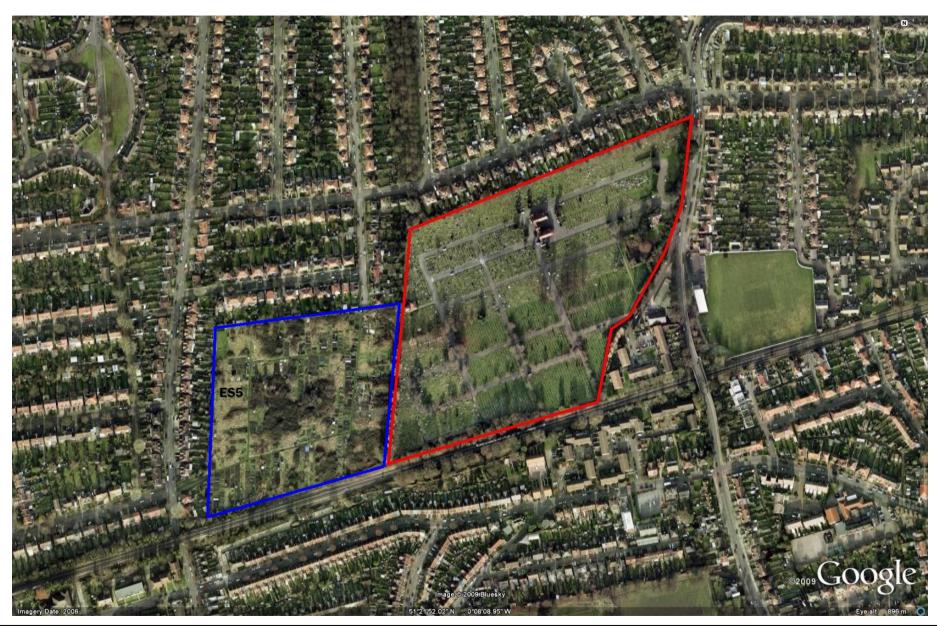

### **BANDON HILL CEMETERY EXTENSION SITE**

ES5 – Demesne Road Allotments

### **Appendix I - Potential Extension Sites**

**Table i: Extension Sites with Filters** 

| Ref  |                                     |                    | Use  | Planning Policy Designations     | Comments                                    |                                            |
|------|-------------------------------------|--------------------|------|----------------------------------|---------------------------------------------|--------------------------------------------|
|      |                                     |                    | Area |                                  |                                             |                                            |
|      |                                     |                    | (ha) |                                  |                                             |                                            |
| ES1  | Mayfield Road Playing Fields        | LB Croydon         | 4.30 | Football pitch and playing field | Metropolitan Open Land                      | Operational use as a football stadium.     |
|      |                                     |                    |      |                                  |                                             | Located within West Thornton Ward          |
| ES2  | Gonville Road Allotments            | LB Croydon         | 4.20 | Allotments                       | Metropolitan Open Land                      | Recreation facility within West Thornton   |
|      |                                     |                    |      |                                  |                                             | Ward                                       |
| ES3  | Land to the east of Greenlawns      | Tandridge District | 4.40 | Grazing land                     | Green Belt and Area of Great Landscape      | Open land located within Tandridge         |
|      |                                     |                    |      |                                  | Value                                       | District                                   |
| ES4  | Land to the northeast of Greenlawns | Tandridge District | 4.70 | Grazing land                     | Green Belt and Area of Great Landscape      | Open land located within Tandridge         |
|      |                                     |                    |      |                                  | Value                                       | District adjacent to ES3. No direct access |
|      |                                     |                    |      |                                  |                                             | from Greenlawn                             |
| ES5  | Demesne Road Allotments             | LB Sutton          | 3.98 | Allotments                       | Metrpolitan Green Chain, Green Corridor and | Operational allotments located within LB   |
|      |                                     |                    |      |                                  | Land Safeguarded for Cemetery Extension     | Sutton                                     |
|      |                                     |                    |      |                                  |                                             |                                            |
| ES6  | Archbishop Lanfranc School          | LB Croydon         | 5.40 | School                           | Metropolitan Open Land                      | Operational school buildings and           |
|      |                                     |                    |      |                                  |                                             | associated playing fields within West      |
|      |                                     |                    |      |                                  |                                             | Thornton Ward                              |
| ES7  | Croydon Athletic Football Club      | LB Croydon         | 1.37 | Football stadium                 | Metropolitan Open Land                      | Operational use as a football stadium.     |
|      |                                     |                    |      |                                  |                                             | Located within West Thornton Ward          |
| ES8  | Gonville Primary School             | LB Croydon         | 1.39 | School                           | Metropolitan Open Land and Educational      | Operational school buildings and           |
|      |                                     |                    |      |                                  | Open Space                                  | associated playing fields within West      |
|      |                                     |                    |      |                                  |                                             | Thornton Ward                              |
| ES9  | Land to the south of Greenlawn      | Tandridge District | 0.97 | Enclosed fields                  | Green Belt and Area of Great Landscape      |                                            |
|      |                                     |                    |      |                                  | Value                                       |                                            |
| ES10 | Land to the north of Greenlawn      | Tandridge District | 1.55 | Recreation ground                | Green Belt and Area of Great Landscape      | Recreation ground                          |
|      |                                     |                    |      |                                  | Value                                       | -                                          |