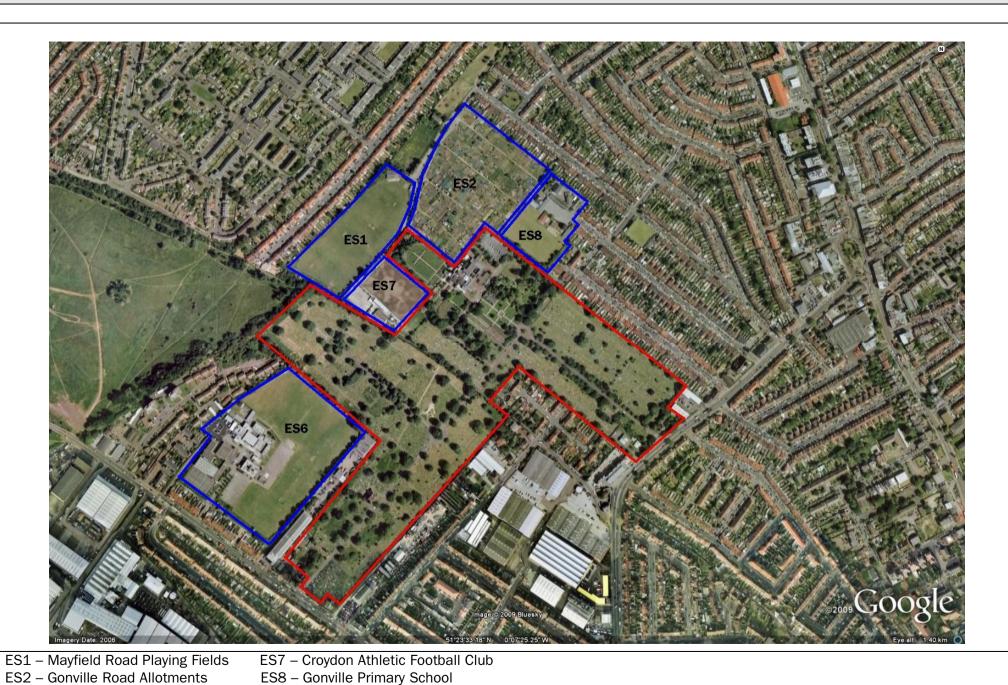

#### MITCHAM ROAD CEMETERY AND CREMATORIUM EXTENSION SITES

ES6 – Archbishop Lanfranc School

### **Appendix I - Potential Extension Sites**

**Table i: Extension Sites with Filters** 

| Ref  |                                     |                    | Use  | Planning Policy Designations     | Comments                                    |                                            |
|------|-------------------------------------|--------------------|------|----------------------------------|---------------------------------------------|--------------------------------------------|
|      |                                     |                    | Area |                                  |                                             |                                            |
|      |                                     |                    | (ha) |                                  |                                             |                                            |
| ES1  | Mayfield Road Playing Fields        | LB Croydon         | 4.30 | Football pitch and playing field | Metropolitan Open Land                      | Operational use as a football stadium.     |
|      |                                     |                    |      |                                  |                                             | Located within West Thornton Ward          |
| ES2  | Gonville Road Allotments            | LB Croydon         | 4.20 | Allotments                       | Metropolitan Open Land                      | Recreation facility within West Thornton   |
|      |                                     |                    |      |                                  |                                             | Ward                                       |
| ES3  | Land to the east of Greenlawns      | Tandridge District | 4.40 | Grazing land                     | Green Belt and Area of Great Landscape      | Open land located within Tandridge         |
|      |                                     |                    |      |                                  | Value                                       | District                                   |
| ES4  | Land to the northeast of Greenlawns | Tandridge District | 4.70 | Grazing land                     | Green Belt and Area of Great Landscape      | Open land located within Tandridge         |
|      |                                     |                    |      |                                  | Value                                       | District adjacent to ES3. No direct access |
|      |                                     |                    |      |                                  |                                             | from Greenlawn                             |
| ES5  | Demesne Road Allotments             | LB Sutton          | 3.98 | Allotments                       | Metrpolitan Green Chain, Green Corridor and | Operational allotments located within LB   |
|      |                                     |                    |      |                                  | Land Safeguarded for Cemetery Extension     | Sutton                                     |
|      |                                     |                    |      |                                  |                                             |                                            |
| ES6  | Archbishop Lanfranc School          | LB Croydon         | 5.40 | School                           | Metropolitan Open Land                      | Operational school buildings and           |
|      |                                     |                    |      |                                  |                                             | associated playing fields within West      |
|      |                                     |                    |      |                                  |                                             | Thornton Ward                              |
| ES7  | Croydon Athletic Football Club      | LB Croydon         | 1.37 | Football stadium                 | Metropolitan Open Land                      | Operational use as a football stadium.     |
|      |                                     |                    |      |                                  |                                             | Located within West Thornton Ward          |
| ES8  | Gonville Primary School             | LB Croydon         | 1.39 | School                           | Metropolitan Open Land and Educational      | Operational school buildings and           |
|      |                                     |                    |      |                                  | Open Space                                  | associated playing fields within West      |
|      |                                     |                    |      |                                  |                                             | Thornton Ward                              |
| ES9  | Land to the south of Greenlawn      | Tandridge District | 0.97 | Enclosed fields                  | Green Belt and Area of Great Landscape      |                                            |
|      |                                     |                    |      |                                  | Value                                       |                                            |
| ES10 | Land to the north of Greenlawn      | Tandridge District | 1.55 | Recreation ground                | Green Belt and Area of Great Landscape      | Recreation ground                          |
|      |                                     |                    |      |                                  | Value                                       | -                                          |