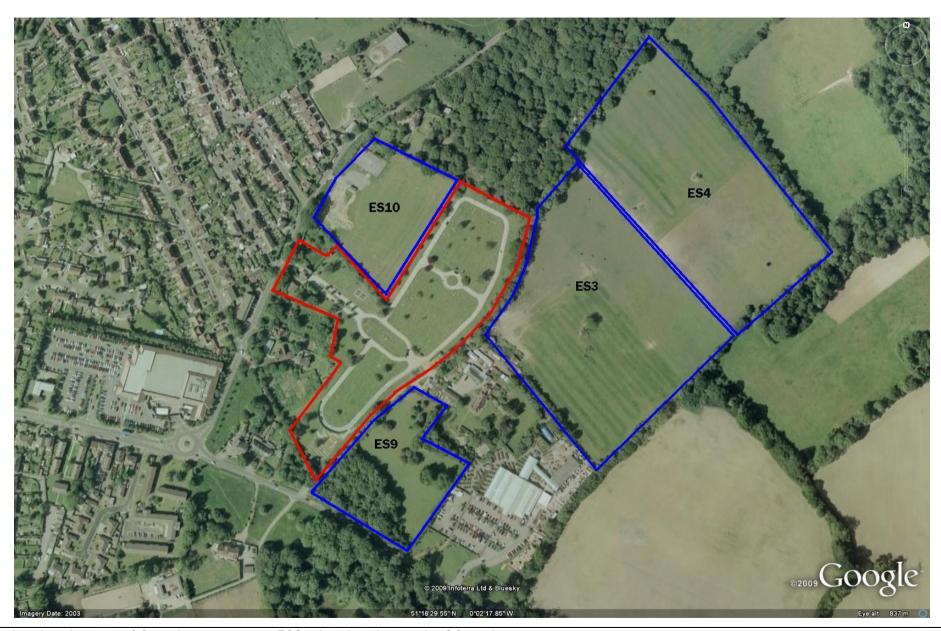

#### **GREENLAWN MEMORIAL PARK EXTENSION SITES**

ES3 – Land to the east of Greenlawn ES4 – Land to the northeast of Greenlawn

ES9 – Land to the south of Greenlawn ES10 – Land to the north of Greenlawn

### **Appendix I - Potential Extension Sites**

**Table i: Extension Sites with Filters** 

| Ref  |                                     |                    | Use  | Planning Policy Designations     | Comments                                    |                                            |
|------|-------------------------------------|--------------------|------|----------------------------------|---------------------------------------------|--------------------------------------------|
|      |                                     |                    | Area |                                  |                                             |                                            |
|      |                                     |                    | (ha) |                                  |                                             |                                            |
| ES1  | Mayfield Road Playing Fields        | LB Croydon         | 4.30 | Football pitch and playing field | Metropolitan Open Land                      | Operational use as a football stadium.     |
|      |                                     |                    |      |                                  |                                             | Located within West Thornton Ward          |
| ES2  | Gonville Road Allotments            | LB Croydon         | 4.20 | Allotments                       | Metropolitan Open Land                      | Recreation facility within West Thornton   |
|      |                                     |                    |      |                                  |                                             | Ward                                       |
| ES3  | Land to the east of Greenlawns      | Tandridge District | 4.40 | Grazing land                     | Green Belt and Area of Great Landscape      | Open land located within Tandridge         |
|      |                                     |                    |      |                                  | Value                                       | District                                   |
| ES4  | Land to the northeast of Greenlawns | Tandridge District | 4.70 | Grazing land                     | Green Belt and Area of Great Landscape      | Open land located within Tandridge         |
|      |                                     |                    |      |                                  | Value                                       | District adjacent to ES3. No direct access |
|      |                                     |                    |      |                                  |                                             | from Greenlawn                             |
| ES5  | Demesne Road Allotments             | LB Sutton          | 3.98 | Allotments                       | Metrpolitan Green Chain, Green Corridor and | Operational allotments located within LB   |
|      |                                     |                    |      |                                  | Land Safeguarded for Cemetery Extension     | Sutton                                     |
|      |                                     |                    |      |                                  |                                             |                                            |
| ES6  | Archbishop Lanfranc School          | LB Croydon         | 5.40 | School                           | Metropolitan Open Land                      | Operational school buildings and           |
|      |                                     |                    |      |                                  |                                             | associated playing fields within West      |
|      |                                     |                    |      |                                  |                                             | Thornton Ward                              |
| ES7  | Croydon Athletic Football Club      | LB Croydon         | 1.37 | Football stadium                 | Metropolitan Open Land                      | Operational use as a football stadium.     |
|      |                                     |                    |      |                                  |                                             | Located within West Thornton Ward          |
| ES8  | Gonville Primary School             | LB Croydon         | 1.39 | School                           | Metropolitan Open Land and Educational      | Operational school buildings and           |
|      |                                     |                    |      |                                  | Open Space                                  | associated playing fields within West      |
|      |                                     |                    |      |                                  |                                             | Thornton Ward                              |
| ES9  | Land to the south of Greenlawn      | Tandridge District | 0.97 | Enclosed fields                  | Green Belt and Area of Great Landscape      |                                            |
|      |                                     |                    |      |                                  | Value                                       |                                            |
| ES10 | Land to the north of Greenlawn      | Tandridge District | 1.55 | Recreation ground                | Green Belt and Area of Great Landscape      | Recreation ground                          |
|      |                                     |                    |      |                                  | Value                                       | -                                          |